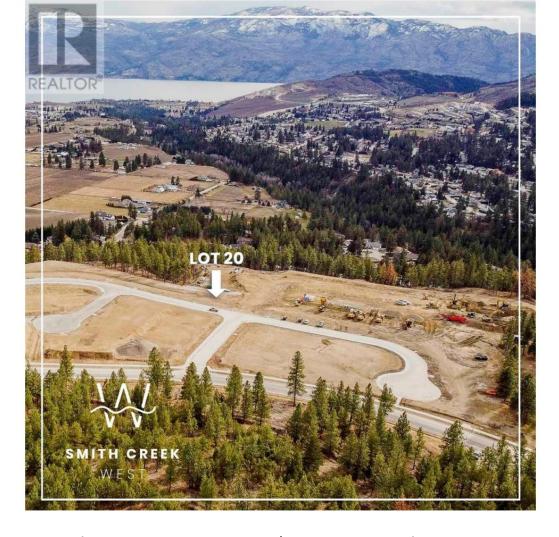

## Scenic Ridge Drive West Kelowna British Columbia

\$359,900

It's 2020 at Smith Creek West!! For a very limited time, we have rolled back the pricing on our Phase 2 homesites by up to 25%, so don't miss your chance to take advantage of this exciting offer! After many months of design and detail work with our Guidelines consultant, and the City, we are excited to bring you the finest, most diverse and well integrated family homesites in West Kelowna. This exciting new family neighborhood is sure to delight with its spectacular lake, mountain, and rural vistas, easy access and proximity to all the ever expanding amenities of West Kelowna. Designed to integrate well with the native environment, and respect the history of the area, a quiet walk, hiking, mountain biking, and more are all available at your back door. We are confident that you'll something that satisfies your home design preferences, space requirement and budget with the same stunning natural surroundings, neighbourhood focus, easy access, and proximity to the amenities that lead to a very quick "sellout" of the previous phase. This is a walk-out homesite which will accommodate rancher or two story design with walkout basement, with easy and level access. Two year time limit to build, and you can bring your own builder! Subdivision registration anticipated by the end of March 2024. (id:6769)