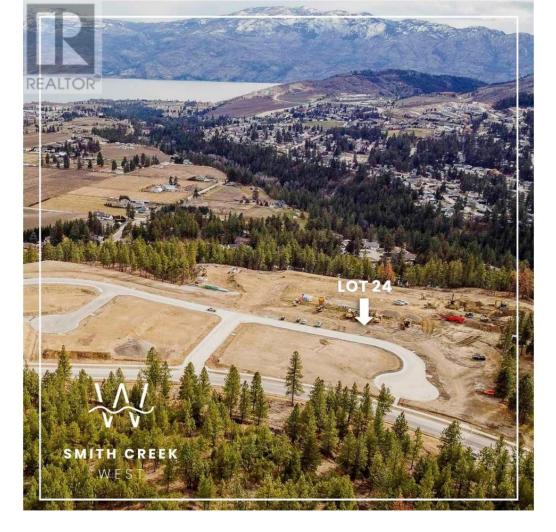

## Scenic Ridge Drive West Kelowna British Columbia

\$349,900

It's 2020 at Smith Creek West!! For a very limited time, we have rolled back the pricing on our Phase 2 homesites by up to 25%, so don't miss your chance to take advantage of this exciting offer! After many months of design and detail work with our Guidelines consultant, and the City, we are excited to bring you the finest, most diverse and well integrated family homesites in West Kelowna. This exciting new family neighborhood is sure to delight with its spectacular lake, mountain, and rural vistas, easy access and proximity to all the ever expanding amenities of West Kelowna. Designed to integrate well with the native environment, and respect the history of the area, a quiet walk, hiking, mountain biking, and more are all available at your back door. We are confident that you'll something that satisfies your home design preferences, space requirement and budget with the same stunning natural surroundings, neighbourhood focus, easy access, and proximity to the amenities that lead to a very quick "sellout" of the previous phase. This is a flat homesite which will accommodate a variety of different home designs, with easy and level access. Two year time limit to build, and you can bring your own builder! Subdivision registration anticipated by the end of March 2024. (id:6769)