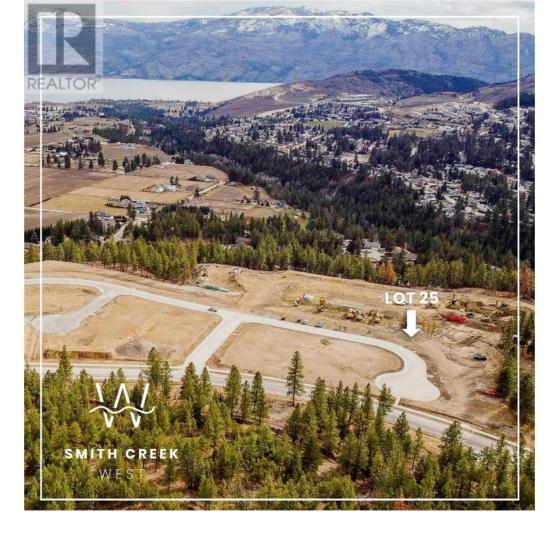

## Scenic Ridge Drive West Kelowna British Columbia

\$419,900

It's 2020 at Smith Creek West!! For a very limited time, we have rolled back the pricing on our Phase 2 homesites by up to 25%, so don't miss your chance to take advantage of this exciting offer! After many months of design and detail work with our Guidelines consultant, and the City, we are excited to bring you the finest, most diverse and well integrated family homesites in West Kelowna. This exciting new family neighborhood is sure to delight with its spectacular lake, mountain, and rural vistas, easy access and proximity to all the ever expanding amenities of West Kelowna. Designed to integrate well with the native environment, and respect the history of the area, a quiet walk, hiking, mountain biking, and more are all available at your back door. We are confident that you'll something that satisfies your home design preferences, space requirement and budget with the same stunning natural surroundings, neighbourhood focus, easy access, and proximity to the amenities that lead to a very quick "sellout" of the previous phase. This is a flat homesite which will accommodate a variety of different home designs, with easy and level access and a pool sized yard. Two year time limit to build, and you can bring your own builder! Subdivision registration anticipated by the end of March 2024. (id:6769)