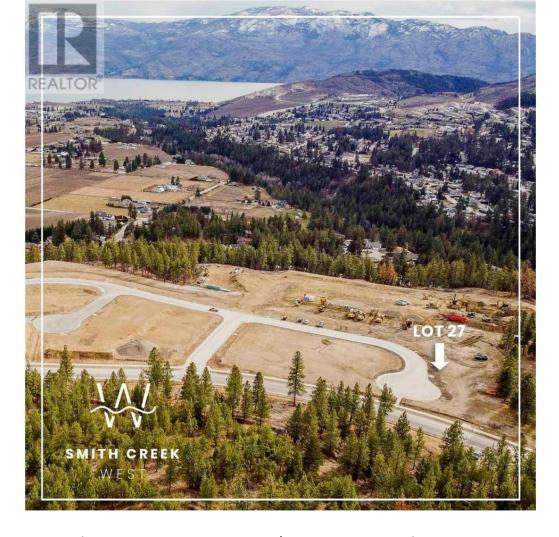

## Scenic Ridge Drive West Kelowna British Columbia

\$359,900

It's 2020 at Smith Creek West!! For a very limited time, we have rolled back the pricing on our Phase 2 homesites by up to 25%, so don't miss your chance to take advantage of this exciting offer! After many months of design and detail work with our Guidelines consultant, and the City, we are excited to bring you the finest, most diverse and well integrated family homesites in West Kelowna. This exciting new family neighborhood is sure to delight with its spectacular lake, mountain, and rural vistas, easy access and proximity to all the ever expanding amenities of West Kelowna. Designed to integrate well with the native environment, and respect the history of the area, a quiet walk, hiking, mountain biking, and more are all available at your back door. We are confident that you'll something that satisfies your home design preferences, space requirement and budget with the same stunning natural surroundings, neighbourhood focus, easy access, and proximity to the amenities that lead to a very quick "sellout" of the previous phase. This is a flat homesite which will accommodate a variety of different home designs, with easy and level access and a private back yard. Two year time limit to build, and you can bring your own builder! Subdivision registration anticipated by the end of March 2024. (id:6769)