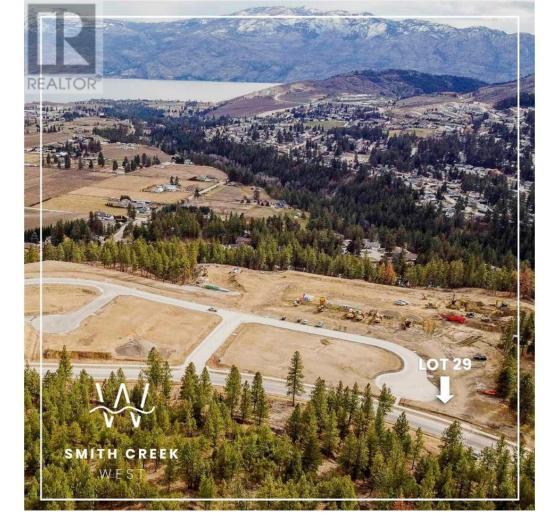

## Scenic Ridge Drive West Kelowna British Columbia

\$314,900

It's 2020 at Smith Creek West!! For a very limited time, we have rolled back the pricing on our Phase 2 homesites by up to 25%, so don't miss your chance to take advantage of this exciting offer! After many months of design and detail work with our Guidelines consultant, and the City, we are excited to bring you the finest, most diverse and well integrated family homesites in West Kelowna. This exciting new family neighborhood is sure to delight with its spectacular lake, mountain, and rural vistas, easy access and proximity to all the ever expanding amenities of West Kelowna. Designed to integrate well with the native environment, and respect the history of the area, a quiet walk, hiking, mountain biking, and more are all available at your back door. We are confident that you'll something that satisfies your home design preferences, space requirement and budget with the same stunning natural surroundings, neighbourhood focus, easy access, and proximity to the amenities that lead to a very quick "sellout" of the previous phase. This is a flat homesite which will accommodate a variety of different home designs, with easy and level access and a private back yard. Two year time limit to build, and you can bring your own builder! Subdivision registration anticipated by the end of March 2024. (id:6769)