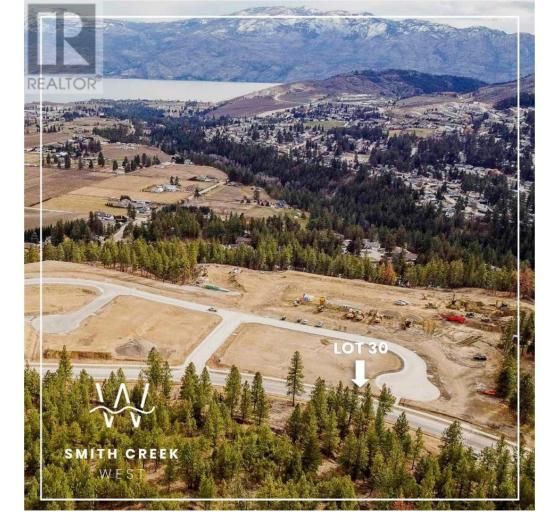

## Scenic Ridge Drive West Kelowna British Columbia

\$309,900

It's 2020 at Smith Creek West!! For a very limited time, we have rolled back the pricing on our Phase 2 homesites by up to 25%, so don't miss your chance to take advantage of this exciting offer! After many months of design and detail work with our Guidelines consultant, and the City, we are excited to bring you the finest, most diverse and well integrated family homesites in West Kelowna. This exciting new family neighborhood is sure to delight with its spectacular lake, mountain, and rural vistas, easy access and proximity to all the ever expanding amenities of West Kelowna. Designed to integrate well with the native environment, and respect the history of the area, a quiet walk, hiking, mountain biking, and more are all available at your back door. We are confident that you'll something that satisfies your home design preferences, space requirement and budget with the same stunning natural surroundings, neighbourhood focus, easy access, and proximity to the amenities that lead to a very quick "sellout" of the previous phase. This is a flat homesite which will accommodate a variety of different home designs, with easy and level access. Two year time limit to build, and you can bring your own builder! Subdivision registration anticipated by the end of March 2024. (id:6769)