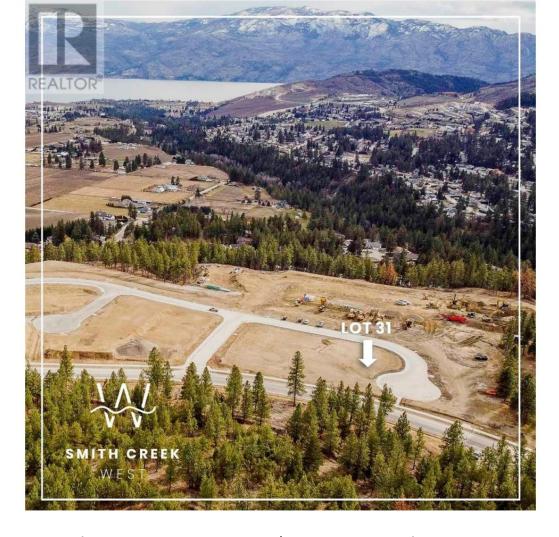

## Scenic Ridge Drive West Kelowna British Columbia

\$329,900

It's 2020 at Smith Creek West!! For a very limited time, we have rolled back the pricing on our Phase 2 homesites by up to 25%, so don't miss your chance to take advantage of this exciting offer! After many months of design and detail work with our Guidelines consultant, and the City, we are excited to bring you the finest, most diverse and well integrated family homesites in West Kelowna. This exciting new family neighborhood is sure to delight with its spectacular lake, mountain, and rural vistas, easy access and proximity to all the ever expanding amenities of West Kelowna. Designed to integrate well with the native environment, and respect the history of the area, a quiet walk, hiking, mountain biking, and more are all available at your back door. We are confident that you'll something that satisfies your home design preferences, space requirement and budget with the same stunning natural surroundings, neighbourhood focus, easy access, and proximity to the amenities that lead to a very quick "sellout" of the previous phase. This is a flat homesite which will accommodate a variety of different home designs, with easy and level access. Two year time limit to build, and you can bring your own builder! Subdivision registration anticipated by the end of March 2024. (id:6769)