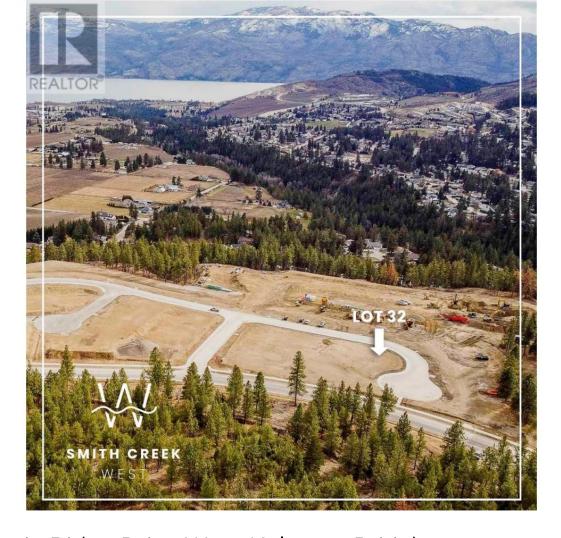

## Scenic Ridge Drive West Kelowna British Columbia

\$319,900

It's 2020 at Smith Creek West!! For a very limited time, we have rolled back the pricing on our Phase 2 homesites by up to 25%, so don't miss your chance to take advantage of this exciting offer! After many months of design and detail work with our Guidelines consultant, and the City, we are excited to bring you the finest, most diverse and well integrated family homesites in West Kelowna. This exciting new family neighborhood is sure to delight with its spectacular lake, mountain, and rural vistas, easy access and proximity to all the ever expanding amenities of West Kelowna. Designed to integrate well with the native environment, and respect the history of the area, a quiet walk, hiking, mountain biking, and more are all available at your back door. We are confident that you'll something that satisfies your home design preferences, space requirement and budget with the same stunning natural surroundings, neighbourhood focus, easy access, and proximity to the amenities that lead to a very quick "sellout" of the previous phase. This is a flat homesite which will accommodate a variety of different home designs, with easy and level access. Two year time limit to build, and you can bring your own builder! Subdivision registration anticipated by the end of March 2024. (id:6769)