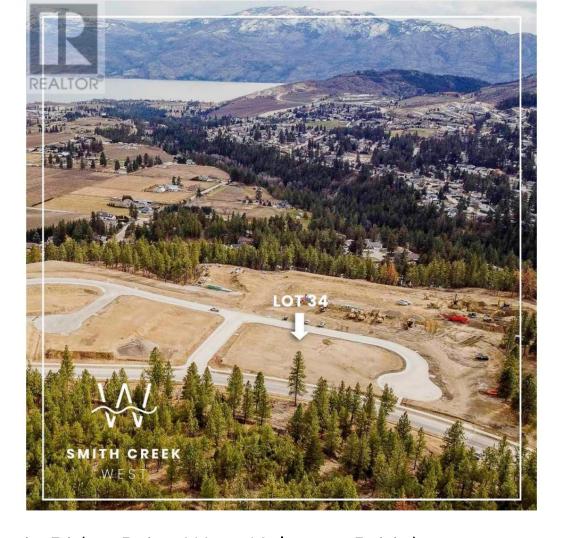

## Scenic Ridge Drive West Kelowna British Columbia

\$324,900

It's 2020 at Smith Creek West!! For a very limited time, we have rolled back the pricing on our Phase 2 homesites by up to 25%, so don't miss your chance to take advantage of this exciting offer! After many months of design and detail work with our Guidelines consultant, and the City, we are excited to bring you the finest, most diverse and well integrated family homesites in West Kelowna. This exciting new family neighborhood is sure to delight with its spectacular lake, mountain, and rural vistas, easy access and proximity to all the ever expanding amenities of West Kelowna. Designed to integrate well with the native environment, and respect the history of the area, a quiet walk, hiking, mountain biking, and more are all available at your back door. We are confident that you'll something that satisfies your home design preferences, space requirement and budget with the same stunning natural surroundings, neighbourhood focus, easy access, and proximity to the amenities that lead to a very quick "sellout" of the previous phase. This is a flat homesite which will accommodate a variety of different home designs, with easy and level access. Two year time limit to build, and you can bring your own builder! Subdivision registration anticipated by the end of March 2024. (id:6769)