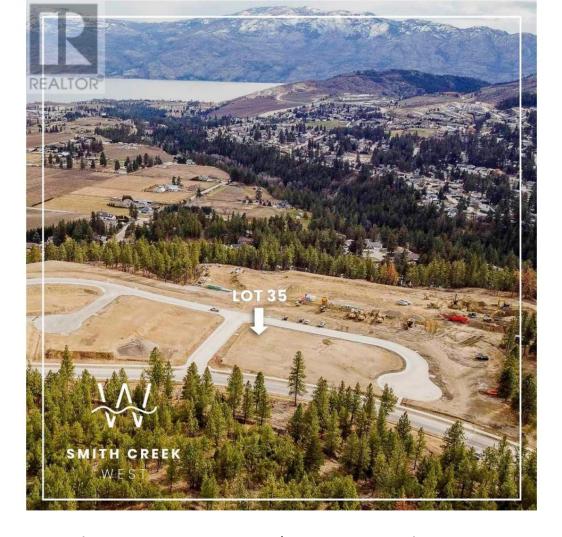

## Scenic Ridge Drive West Kelowna British Columbia

\$314,900

It's 2020 at Smith Creek West!! For a very limited time, we have rolled back the pricing on our Phase 2 homesites by up to 25%, so don't miss your chance to take advantage of this exciting offer! After many months of design and detail work with our Guidelines consultant, and the City, we are excited to bring you the finest, most diverse and well integrated family homesites in West Kelowna. This exciting new family neighborhood is sure to delight with its spectacular lake, mountain, and rural vistas, easy access and proximity to all the ever expanding amenities of West Kelowna. Designed to integrate well with the native environment, and respect the history of the area, a quiet walk, hiking, mountain biking, and more are all available at your back door. We are confident that you'll something that satisfies your home design preferences, space requirement and budget with the same stunning natural surroundings, neighbourhood focus, easy access, and proximity to the amenities that lead to a very quick "sellout" of the previous phase. This is a flat homesite which will accommodate a variety of different home designs, with easy and level access. Two year time limit to build, and you can bring your own builder! Subdivision registration anticipated by the end of March 2024. (id:6769)