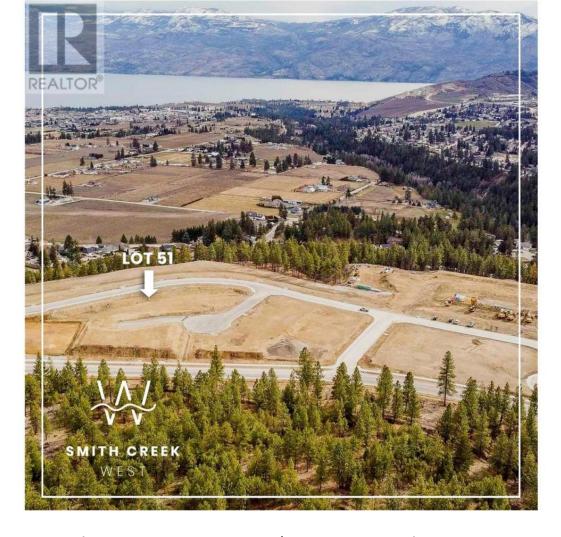

## Scenic Ridge Drive West Kelowna British Columbia

\$339,900

It's 2020 at Smith Creek West!! For a very limited time, we have rolled back the pricing on our Phase 2 homesites by up to 25%, so don't miss your chance to take advantage of this exciting offer! After many months of design and detail work with our Guidelines consultant, and the City, we are excited to bring you the finest, most diverse and well integrated family homesites in West Kelowna. This exciting new family neighborhood is sure to delight with its spectacular lake, mountain, and rural vistas, easy access and proximity to all the ever expanding amenities of West Kelowna. Designed to integrate well with the native environment, and respect the history of the area, a quiet walk, hiking, mountain biking, and more are all available at your back door. We are confident that you'll something that satisfies your home design preferences, space requirement and budget with the same stunning natural surroundings, neighbourhood focus, easy access, and proximity to the amenities that lead to a very quick "sellout" of the previous phase. This is a walk-out homesite which will accommodate a variety of different home designs, with easy and level access. Two year time limit to build, and you can bring your own builder! Subdivision registration anticipated by the end of March 2024. (id:6769)