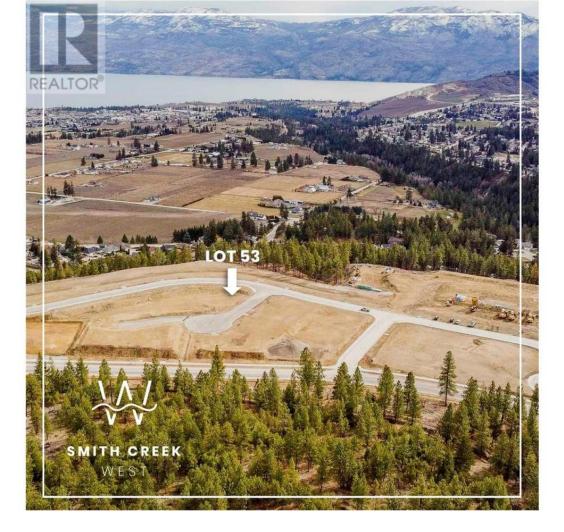

## Scenic Ridge Drive West Kelowna British Columbia

\$359,900

It's 2020 at Smith Creek West!! For a very limited time, we have rolled back the pricing on our Phase 2 homesites by up to 25%, so don't miss your chance to take advantage of this exciting offer! After many months of design and detail work with our Guidelines consultant, and the City, we are excited to bring you the finest, most diverse and well integrated family homesites in West Kelowna. This exciting new family neighborhood is sure to delight with its spectacular lake, mountain, and rural vistas, easy access and proximity to all the ever expanding amenities of West Kelowna. Designed to integrate well with the native environment, and respect the history of the area, a quiet walk, hiking, mountain biking, and more are all available at your back door. We are confident that you'll something that satisfies your home design preferences, space requirement and budget with the same stunning natural surroundings, neighbourhood focus, easy access, and proximity to the amenities that lead to a very quick "sellout" of the previous phase. This is a walk-out homesite which will accommodate a variety of different home designs, with easy and level access. Two year time limit to build, and you can bring your own builder! Subdivision registration anticipated by the end of March 2024. (id:6769)