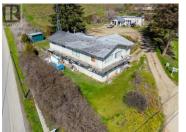

Huge .6 acre development property with views newly zoned RM5 medium density with future business/apartment possibilities. Sewer connection is approximately 500 feet away at the highway. This location is one block from the hub of it all in Lake Country with its restaurants and shopping, and is surrounded by gorgeous orchards. In town development properties of this size do not come along often. This awesome location is 2 km from the South Shore of Wood Lake and about 10 minutes from the UBCO campus. Please contact us or your favorite realtor for further details. Home and shop to be sold in as is where is condition. Habitable, but the value is in the potential. (id:6769)