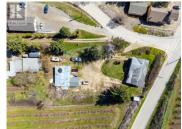

Huge .6 acre development property with views newly zoned RM5 medium density with future business/apartment possibilities. Sewer connection is approximately 500 feet away at the highway. This location is one block from the hub of it all in Lake Country with its restaurants and shopping, and is surrounded by gorgeous orchards. In town development properties of this size do not come along often. This awesome location is 2 km from the South Shore of Wood Lake and about 10 minutes from the UBCO campus. Please contact us or your favorite realtor for further details. Home and shop to be sold in as is where is condition. Habitable, but the value is in the potential. (id:6769)