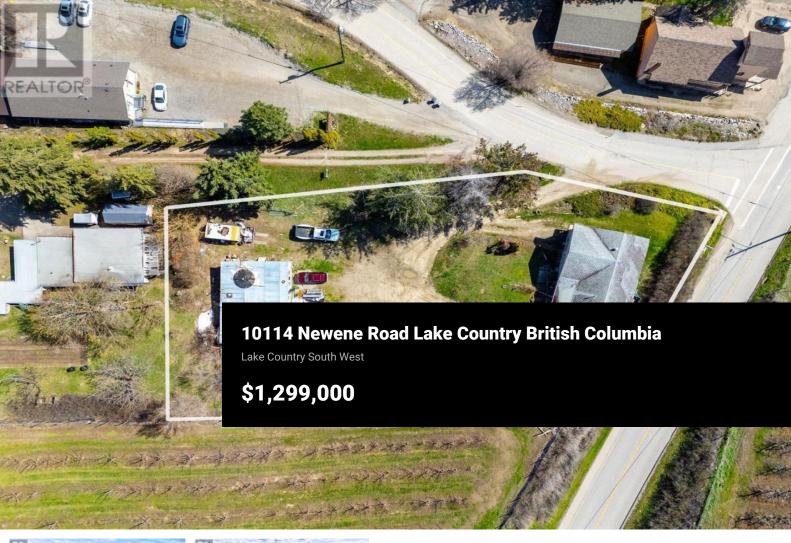

Huge .6 acre development property with views newly zoned RM5 medium density with future business/apartment possibilities. Sewer connection is approximately 500 feet away at the highway. This location is one block from the hub of it all in Lake Country with its restaurants and shopping, and is surrounded by gorgeous orchards. In town development properties of this size do not come along often. This awesome location is 2 km from the South Shore of Wood Lake and about 10 minutes from the UBCO campus. Please contact us or your favorite realtor for further details. Home and shop to be sold in as is where is condition. Habitable, but the value is in the potential. (id:6769)