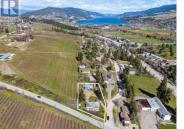

Huge .6 acre development property with views newly zoned RM5 medium density with future business/apartment possibilities. Sewer connection is approximately 500 feet away at the highway. This location is one block from the hub of it all in Lake Country with its restaurants and shopping, and is surrounded by gorgeous orchards. In town development properties of this size do not come along often. This awesome location is 2 km from the South Shore of Wood Lake and about 10 minutes from the UBCO campus. Please contact us or your favorite realtor for further details. Home and shop to be sold in as is where is condition. Habitable, but the value is in the potential. (id:6769)