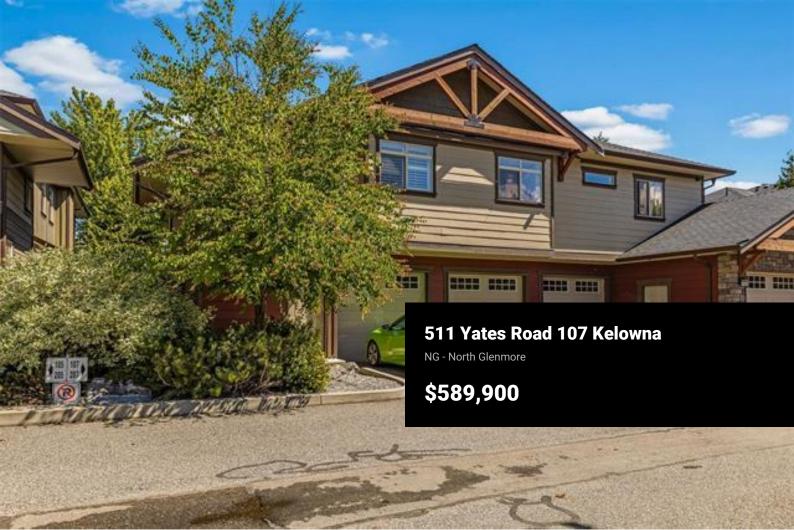

Beautiful main floor unit in desirable Pearwood Corner. This open floor plan is tastefully decorated and features 2 bdrms, 2 baths, high ceilings, hardwood flooring, stainless steel appliances, stone faced f/p, attached single garage with extra parking spot. The kitchen features loads of storage with great counter space, large island w double sink and eating bar. Master bedroom is large and bright with double closets and a large ensuite with shower as well as double sinks. There is additional storage in the crawl space and room for all the toys in the large garage. Maintenance free living! Fantastic location which is close to everything- both elementary and middle schools, shopping, restaurants & much more. Energy efficient construction including electric heat pump & useable crawl for added storage. Pets and rentals allowed. Be quick as townhomes in this price range are rare.