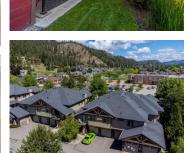

Beautiful main floor unit in desirable Pearwood Corner. This open floor plan is tastefully decorated and features 2 bdrms, 2 baths, high ceilings, hardwood flooring, stainless steel appliances, stone faced f/p, attached single garage with extra parking spot. The kitchen features loads of storage with great counter space, large island w double sink and eating bar. Master bedroom is large and bright with double closets and a large ensuite with shower as well as double sinks. There is additional storage in the crawl space and room for all the toys in the large garage. Maintenance free living! Fantastic location which is close to everything- both elementary and middle schools, shopping, restaurants & much more. Energy efficient construction including electric heat pump & useable crawl for added storage. Pets and rentals allowed. Be quick as townhomes in this price range are rare.