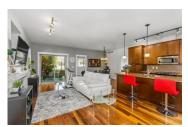

Beautiful main floor unit in desirable Pearwood Corner. This open floor plan is tastefully decorated and features 2 bdrms, 2 baths, high ceilings, hardwood flooring, stainless steel appliances, stone faced f/p, attached single garage with extra parking spot. The kitchen features loads of storage with great counter space, large island w double sink and eating bar. Master bedroom is large and bright with double closets and a large ensuite with shower as well as double sinks. There is additional storage in the crawl space and room for all the toys in the large garage. Maintenance free living! Fantastic location which is close to everything- both elementary and middle schools, shopping, restaurants & much more. Energy efficient construction including electric heat pump & useable crawl for added storage. Pets and rentals allowed. Be quick as townhomes in this price range are rare.