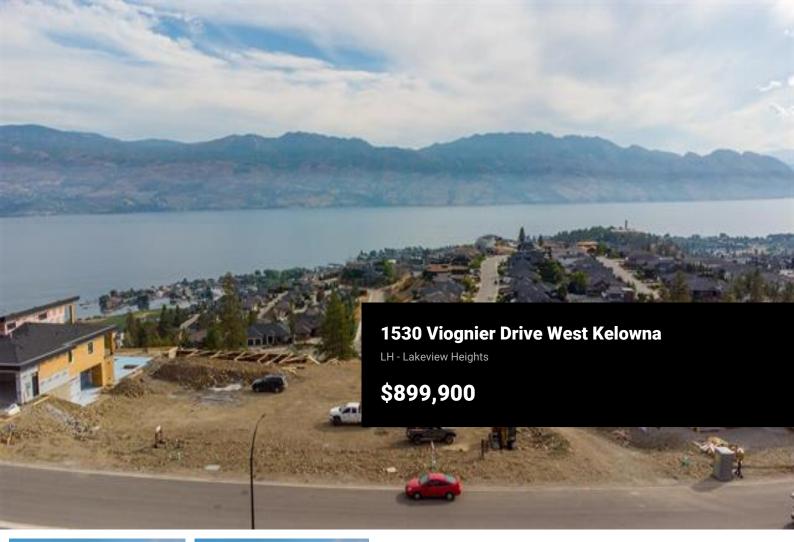

Bring your own builder! This is the finest luxury home building lot available in the Central Okanagan right now! No GST on this sprawling quarter acre with unobstructed views from Kelowna to Peachland. The spectacular upper vineyard view estates neighborhood is located right above world-famous Mission Hill winery and will be surrounded by all brand new luxury homes. This location is just minutes from all the amenities of West Kelowna as well as in the heart of Westside wine country. Lots like this are completely unavailable in this town. Be quick to have a drive-by, or call us or your favorite realtor for included building plans. Be quick on this one.