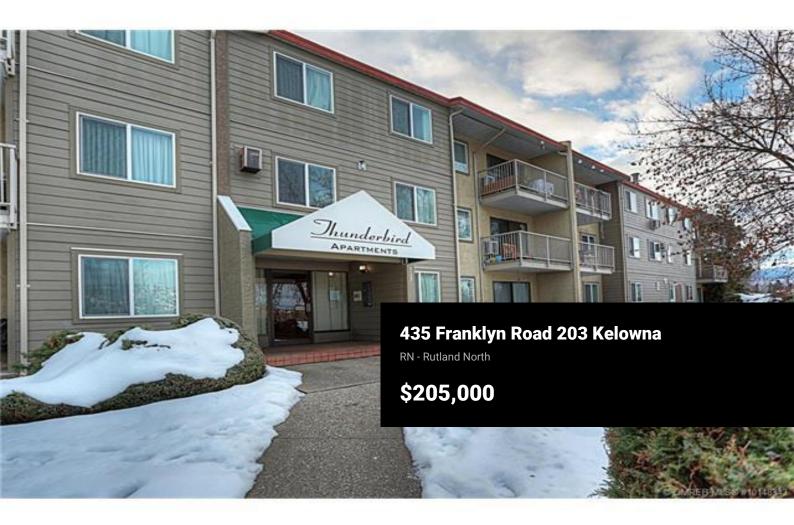

TEAM HAMER-JACKSON FROM RE/MAX KELOWNA PRESENTS the perfect investment or opportunity to own your own 2 BR/1 bath 800 sqft 2nd floor condo. This unit was completely re-built in 2008 from a fire so the unit itself is in very nice condition. NO RENTAL RESTRICTIONS, NO AGE RESTRICTIONS, and has UNDERGROUND PARKING! Located in a central Rutland location, across from Ben Lee Park. Close to all amenities, shopping, transit and school. This unit has nice blacony and faces West looking towards park and could easily generate \$1200/month income! The numbers work as an investment or a really nice affordable place to call home and get a foothold in the market. In suite storage and building has shared laundry. Not far from UBCO. Sorry no pets allowed. Call Team Hamer-Jackson today for more info or to take a look!