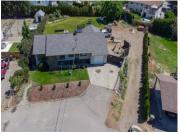

MASSIVE LOT with secondary driveway leading to the absolutely huge backyard which is just waiting for you to put a carriage house on it. Amazing opportunity here for the handyman/family man that wants a project they can turn into pure gold. This 5 bedroom plus den, 4 full bathroom, 3000 square-foot home is situated on a half acre park like lot. 3 bedrooms upstairs, \*ALL\* with 4 piece ensuite bathrooms plus a 2 bedroom and den basement suite with huge bedrooms and a separate entrance and iti? 1/2 s own laundry. The main driveway has a single car garage, and around back there is a secondary single car garage/workshop with a 200 APM panel. So much income potential here. Iti? 1/2 s hard to understand how big a half acre lot is until you come and walk this property. This home is indented from the street, almost like in its own culde-sac directly across the street from Davie Park. Such a gorgeous outlook from the main living space staring right into the gorgeous and always manicured Parkland. The basement suite will be finished upon possession. Some of the other painting/loose ends will be in as is where is condition for the new owners to put their personal touch on. With so much size in the rear yard that if you were to build a carriage house, it would in no way impede on the current yard space and complete with its own driveway. Come take a look at this potential and super I...