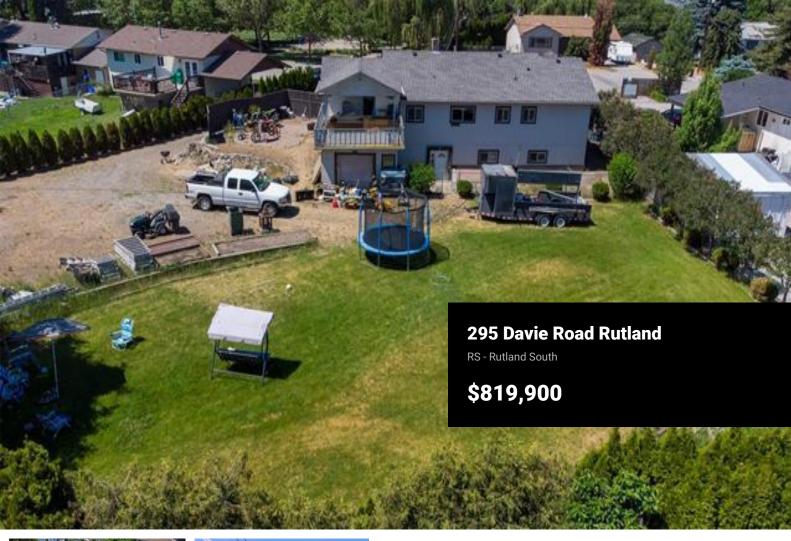

MASSIVE LOT with secondary driveway leading to the absolutely huge backyard which is just waiting for you to put a carriage house on it. Amazing opportunity here for the handyman/family man that wants a project they can turn into pure gold. This 5 bedroom plus den, 4 full bathroom, 3000 square-foot home is situated on a half acre park like lot. 3 bedrooms upstairs, \*ALL\* with 4 piece ensuite bathrooms plus a 2 bedroom and den basement suite with huge bedrooms and a separate entrance and iti? 1/2 s own laundry. The main driveway has a single car garage, and around back there is a secondary single car garage/workshop with a 200 APM panel. So much income potential here. Iti? 1/2 s hard to understand how big a half acre lot is until you come and walk this property. This home is indented from the street, almost like in its own culde-sac directly across the street from Davie Park. Such a gorgeous outlook from the main living space staring right into the gorgeous and always manicured Parkland. The basement suite will be finished upon possession. Some of the other painting/loose ends will be in as is where is condition for the new owners to put their personal touch on. With so much size in the rear yard that if you were to build a carriage house, it would in no way impede on the current yard space and complete with its own driveway. Come take a look at this potential and super I...