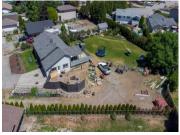

MASSIVE LOT with secondary driveway leading to the absolutely huge backyard which is just waiting for you to put a carriage house on it. Amazing opportunity here for the handyman/family man that wants a project they can turn into pure gold. This 5 bedroom plus den, 4 full bathroom, 3000 square-foot home is situated on a half acre park like lot. 3 bedrooms upstairs, \*ALL\* with 4 piece ensuite bathrooms plus a 2 bedroom and den basement suite with huge bedrooms and a separate entrance and iti? 1/2 s own laundry. The main driveway has a single car garage, and around back there is a secondary single car garage/workshop with a 200 APM panel. So much income potential here. Iti? 1/2 s hard to understand how big a half acre lot is until you come and walk this property. This home is indented from the street, almost like in its own culde-sac directly across the street from Davie Park. Such a gorgeous outlook from the main living space staring right into the gorgeous and always manicured Parkland. The basement suite will be finished upon possession. Some of the other painting/loose ends will be in as is where is condition for the new owners to put their personal touch on. With so much size in the rear yard that if you were to build a carriage house, it would in no way impede on the current yard space and complete with its own driveway. Come take a look at this potential and super I...