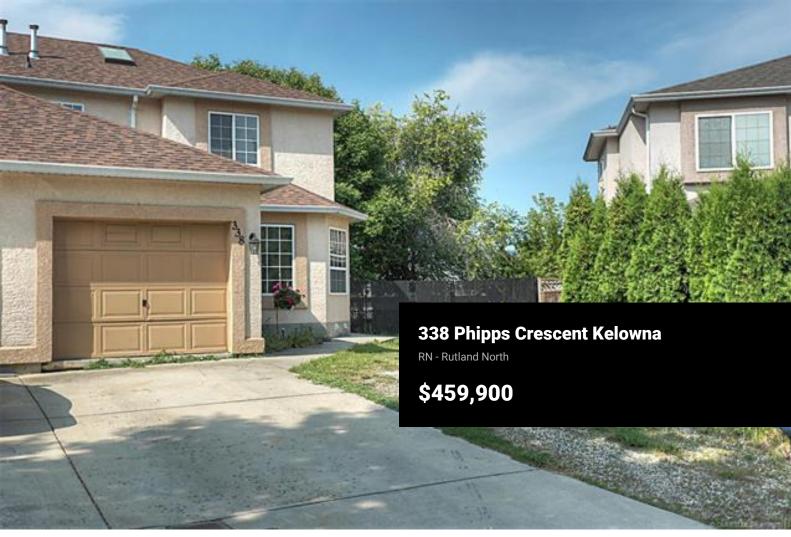

TEAM HAMER-JACKSON FROM RE/MAX Kelowna presents this great
Revenue Producing CASH FLOWING half duplex complete with separated 1
bedroom inlaw suite! Almost 2000 sqft over 3 levels and situated on large
.18/acre with big fully fenced yard on quiet cul-de-sac. Main level has spacious
kitchen with sliding glass doors to nice deck, large living room and 2pc
bathroom. Upstairs has 3 bedrooms and full ensuite and 2nd full bathroom.
The lower level has self-contained inlaw suite with separate entrance. Great
package for investor or someone that wants a mortgage helper. 4 bedrooms
and 3.5 bathrooms in total, Single car garage, central air, laminate and tile
flooring, lots of parking and in a great neighborhood close to schools, transit,
parks and the Rutland YMCA plus amenities. Great tenants in place Generating
\$2985/month.