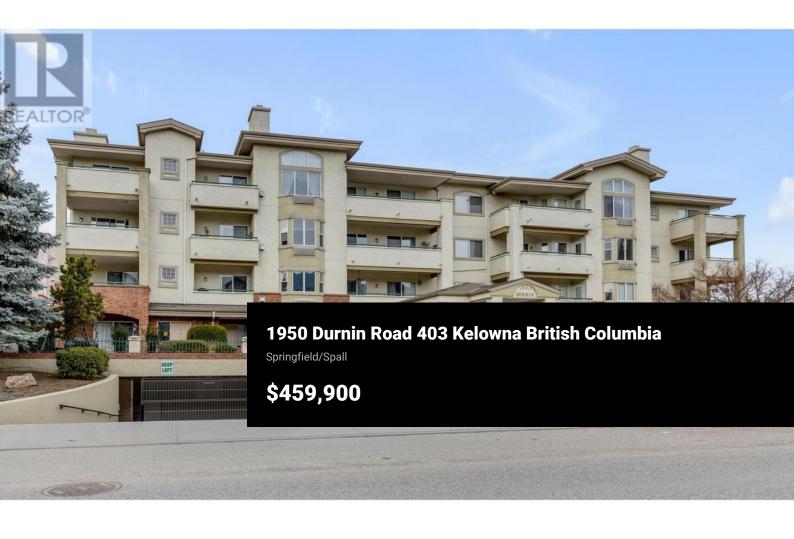

Welcome to this stunning TOP FLOOR spacious 1 bedroom plus Den condo facing East with lost of morning sun and beautiful views of the mountains and Dilworth from 2 separate balconies. 1027 square feet with soaring 17ft ceilings in the main living area, gorgeous kitchen with newer quartz countertops, open to the living and dining area. Spacious living room has newer Valor gas fireplace (gas included in strata fee) plus access to the view balcony with phantom screen door. The 4pc bathroom has cork floor & upgraded quartz countertop. Large primary bedroom with huge walk in closet and the den could work as a 2nd bedroom (has window no closet). Other features include, window blinds, upgraded lighting, Gas BBQ hook up on balcony, AC/heating unit replaced 3yrs ago, new roof on building in 2024 & new paint & carpets in hallway coming soon and paid for! Comes with 1 UG secure parking stall plus a storage locker. Pets allowed 1 cat or dog up to 14"" at shoulder. Located in a prime central location, you're just minutes from Orchard Park Shopping Mall, Superstore, Costco, public transit & the scenic Mission Creek Greenway. The Park Residences is one of the most amenity-rich communities in town, offering residents access to a tennis court, huge outdoor pool and hot tub, gym, theatre, games room, meeting room & library. Guest suite available/ \$30 per night. Great opportunity at this price...