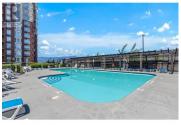

Welcome to this stunning TOP FLOOR spacious 1 bedroom plus Den condo facing East with lost of morning sun and beautiful views of the mountains and Dilworth from 2 separate balconies. 1027 square feet with soaring 17ft ceilings in the main living area, gorgeous kitchen with newer quartz countertops, open to the living and dining area. Spacious living room has newer Valor gas fireplace (gas included in strata fee) plus access to the view balcony with phantom screen door. The 4pc bathroom has cork floor & upgraded quartz countertop. Large primary bedroom with huge walk in closet and the den could work as a 2nd bedroom (has window no closet). Other features include, window blinds, upgraded lighting, Gas BBQ hook up on balcony, AC/heating unit replaced 3yrs ago, new roof on building in 2024 & new paint & carpets in hallway coming soon and paid for! Comes with 1 UG secure parking stall plus a storage locker. Pets allowed 1 cat or dog up to 14"" at shoulder. Located in a prime central location, you're just minutes from Orchard Park Shopping Mall, Superstore, Costco, public transit & the scenic Mission Creek Greenway. The Park Residences is one of the most amenity-rich communities in town, offering residents access to a tennis court, huge outdoor pool and hot tub, gym, theatre, games room, meeting room & library. Guest suite available/ \$30 per night. Great opportunity at this price...