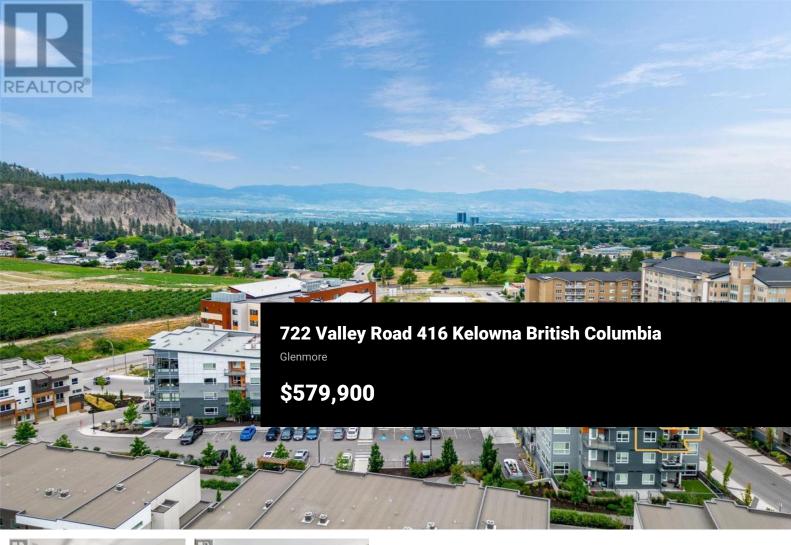

HUGE corner unit that is not staring into other units! Largest floorplan in Glenmore Central with floor-to-ceiling windows to take in awesome northfacing views. High vaulted ceilings, ample natural light, luxury vinyl plank flooring and quartz countertops throughout make this home one of the most sought-after floor plans in Glenmore Central! Nearly 940 sq. feet of thoughtfully designed living space with 2 bedrooms/2 bathrooms! Off the kitchen is a large private balcony to take in the Glenmore Valley views. The upgraded kitchen package includes two-tone cabinetry, an in-water fridge and a farmhouse sink. Bathroom upgrades include quartz countertops and upgraded lighting. The second bathroom off the main living area shares access with the second bedroom. This home is complete with in suite laundry, a patio and an underground parking stall. Building Amenities include a guest suite, a large indoor common room, a large rooftop patio, ample indoor bike storage and a dog wash station. Close to schools, shopping, nature trails and just a short drive to downtown or the airport, this is an amazing opportunity to own your own home in the heart of Glenmore! Glenmore Central is pet and rental friendly! (id:6769)