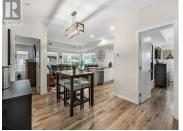

HUGE corner unit that is not staring into other units! Largest floorplan in Glenmore Central with floor-to-ceiling windows to take in awesome northfacing views. High vaulted ceilings, ample natural light, luxury vinyl plank flooring and quartz countertops throughout make this home one of the most sought-after floor plans in Glenmore Central! Nearly 940 sq. feet of thoughtfully designed living space with 2 bedrooms/2 bathrooms! Off the kitchen is a large private balcony to take in the Glenmore Valley views. The upgraded kitchen package includes two-tone cabinetry, an in-water fridge and a farmhouse sink. Bathroom upgrades include quartz countertops and upgraded lighting. The second bathroom off the main living area shares access with the second bedroom. This home is complete with in suite laundry, a patio and an underground parking stall. Building Amenities include a guest suite, a large indoor common room, a large rooftop patio, ample indoor bike storage and a dog wash station. Close to schools, shopping, nature trails and just a short drive to downtown or the airport, this is an amazing opportunity to own your own home in the heart of Glenmore! Glenmore Central is pet and rental friendly! (id:6769)