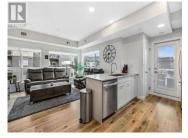

HUGE corner unit that is not staring into other units! Largest floorplan in Glenmore Central with floor-to-ceiling windows to take in awesome northfacing views. High vaulted ceilings, ample natural light, luxury vinyl plank flooring and quartz countertops throughout make this home one of the most sought-after floor plans in Glenmore Central! Nearly 940 sq. feet of thoughtfully designed living space with 2 bedrooms/2 bathrooms! Off the kitchen is a large private balcony to take in the Glenmore Valley views. The upgraded kitchen package includes two-tone cabinetry, an in-water fridge and a farmhouse sink. Bathroom upgrades include quartz countertops and upgraded lighting. The second bathroom off the main living area shares access with the second bedroom. This home is complete with in suite laundry, a patio and an underground parking stall. Building Amenities include a guest suite, a large indoor common room, a large rooftop patio, ample indoor bike storage and a dog wash station. Close to schools, shopping, nature trails and just a short drive to downtown or the airport, this is an amazing opportunity to own your own home in the heart of Glenmore! Glenmore Central is pet and rental friendly! (id:6769)