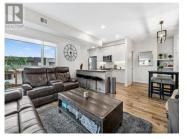

HUGE corner unit that is not staring into other units! Largest floorplan in Glenmore Central with floor-to-ceiling windows to take in awesome northfacing views. High vaulted ceilings, ample natural light, luxury vinyl plank flooring and quartz countertops throughout make this home one of the most sought-after floor plans in Glenmore Central! Nearly 940 sq. feet of thoughtfully designed living space with 2 bedrooms/2 bathrooms! Off the kitchen is a large private balcony to take in the Glenmore Valley views. The upgraded kitchen package includes two-tone cabinetry, an in-water fridge and a farmhouse sink. Bathroom upgrades include quartz countertops and upgraded lighting. The second bathroom off the main living area shares access with the second bedroom. This home is complete with in suite laundry, a patio and an underground parking stall. Building Amenities include a guest suite, a large indoor common room, a large rooftop patio, ample indoor bike storage and a dog wash station. Close to schools, shopping, nature trails and just a short drive to downtown or the airport, this is an amazing opportunity to own your own home in the heart of Glenmore! Glenmore Central is pet and rental friendly! (id:6769)