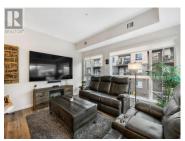

HUGE corner unit that is not staring into other units! Largest floorplan in Glenmore Central with floor-to-ceiling windows to take in awesome northfacing views. High vaulted ceilings, ample natural light, luxury vinyl plank flooring and quartz countertops throughout make this home one of the most sought-after floor plans in Glenmore Central! Nearly 940 sq. feet of thoughtfully designed living space with 2 bedrooms/2 bathrooms! Off the kitchen is a large private balcony to take in the Glenmore Valley views. The upgraded kitchen package includes two-tone cabinetry, an in-water fridge and a farmhouse sink. Bathroom upgrades include quartz countertops and upgraded lighting. The second bathroom off the main living area shares access with the second bedroom. This home is complete with in suite laundry, a patio and an underground parking stall. Building Amenities include a guest suite, a large indoor common room, a large rooftop patio, ample indoor bike storage and a dog wash station. Close to schools, shopping, nature trails and just a short drive to downtown or the airport, this is an amazing opportunity to own your own home in the heart of Glenmore! Glenmore Central is pet and rental friendly! (id:6769)