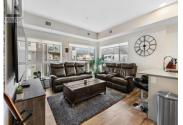

HUGE corner unit that is not staring into other units! Largest floorplan in Glenmore Central with floor-to-ceiling windows to take in awesome northfacing views. High vaulted ceilings, ample natural light, luxury vinyl plank flooring and quartz countertops throughout make this home one of the most sought-after floor plans in Glenmore Central! Nearly 940 sq. feet of thoughtfully designed living space with 2 bedrooms/2 bathrooms! Off the kitchen is a large private balcony to take in the Glenmore Valley views. The upgraded kitchen package includes two-tone cabinetry, an in-water fridge and a farmhouse sink. Bathroom upgrades include quartz countertops and upgraded lighting. The second bathroom off the main living area shares access with the second bedroom. This home is complete with in suite laundry, a patio and an underground parking stall. Building Amenities include a guest suite, a large indoor common room, a large rooftop patio, ample indoor bike storage and a dog wash station. Close to schools, shopping, nature trails and just a short drive to downtown or the airport, this is an amazing opportunity to own your own home in the heart of Glenmore! Glenmore Central is pet and rental friendly! (id:6769)