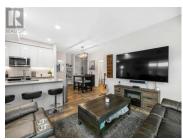

HUGE corner unit that is not staring into other units! Largest floorplan in Glenmore Central with floor-to-ceiling windows to take in awesome northfacing views. High vaulted ceilings, ample natural light, luxury vinyl plank flooring and quartz countertops throughout make this home one of the most sought-after floor plans in Glenmore Central! Nearly 940 sq. feet of thoughtfully designed living space with 2 bedrooms/2 bathrooms! Off the kitchen is a large private balcony to take in the Glenmore Valley views. The upgraded kitchen package includes two-tone cabinetry, an in-water fridge and a farmhouse sink. Bathroom upgrades include quartz countertops and upgraded lighting. The second bathroom off the main living area shares access with the second bedroom. This home is complete with in suite laundry, a patio and an underground parking stall. Building Amenities include a guest suite, a large indoor common room, a large rooftop patio, ample indoor bike storage and a dog wash station. Close to schools, shopping, nature trails and just a short drive to downtown or the airport, this is an amazing opportunity to own your own home in the heart of Glenmore! Glenmore Central is pet and rental friendly! (id:6769)