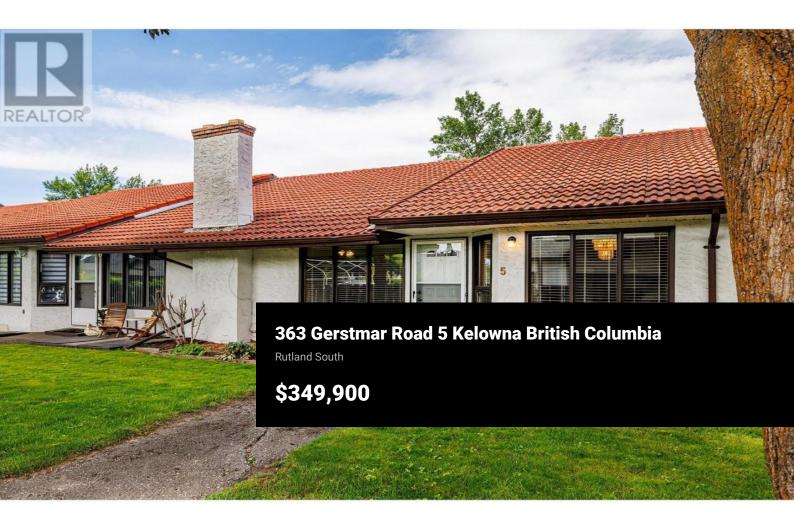

Awesome one level adult rancher townhome. Level-entry, no-step, very affordable Okanagan living. Quiet and uniquely cool German built style 55+ complex. Central location near Costco, other shopping and the Mission Creek Greenway. Updates include new plumbing (no poly b), new hot water tank, blinds, garage door motor, vinyl flooring and kitchen sink. Main bedroom has a walk-in closet and 2 pc. ensuite. Laundry is in unit. Private back patio and large, unique covered front sitting area with separate storage area and attached single garage. plenty of visitor parking at the end of the complex and plenty of mature trees. Sorry, no pets. Gerstmar Court is an intimate nine-unit complex very close to COSTCO and a wide range of other shopping options. Access to Mission Creek Greenway is just a few blocks away. This very affordable townhouse with its own single car garage, will provide you with very affordable Okanagan living. Call your agent to arrange for an onsite visit. Quickly! (id:6769)