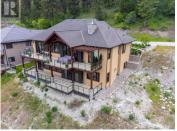

Over the top build quality with class, rich decor, soaring cedar beam ceilings and lavish finishings! Extremely rare and unobstructed views from Penticton to Kelowna. At over 4000 sq. ft. this home shows skilled craftsmanship and quality design. Maple hardwood floors, Kettle Valley Granite feature walls up and down and luxuriously decorated throughout. Enter into the main floor through an impressive 8 ft. solid hardwood door and be welcomed by the stunning lake views from the wall of wood windows in every room. Soaring 15 ft. vaulted ceilings, Gourmet custom kitchen off the dining room is complete with never used and WIFI controlled S/S Thermador appliance package including gas range with pot filler, granite counters, corner pantry, large center island, soft close cabinets and numerous windows for picturesque mountain and lake views. Ease of access from the living room & kitchen to the massive concrete stamped deck with natural gas BBQ hookups. Primary suite and second bedroom/office on main floor with private deck access, 5-piece ensuite and spacious walk-in closet. Take the elevator downstairs to be greeted with unobstructed views, massive deck, another primary bedroom suite, full kitchen/wet bar (minus range), 2nd laundry set, high ceilings, spacious recreation room with stone wall huge gas fireplace. Canada's best waterfront strip and shops/dining is minutes away and wit...