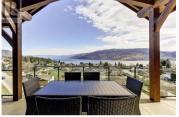

Over the top build quality with class, rich decor, soaring cedar beam ceilings and lavish finishings! Extremely rare and unobstructed views from Penticton to Kelowna. At over 4000 sq. ft. this home shows skilled craftsmanship and quality design. Maple hardwood floors, Kettle Valley Granite feature walls up and down and luxuriously decorated throughout. Enter into the main floor through an impressive 8 ft. solid hardwood door and be welcomed by the stunning lake views from the wall of wood windows in every room. Soaring 15 ft. vaulted ceilings, Gourmet custom kitchen off the dining room is complete with never used and WIFI controlled S/S Thermador appliance package including gas range with pot filler, granite counters, corner pantry, large center island, soft close cabinets and numerous windows for picturesque mountain and lake views. Ease of access from the living room & kitchen to the massive concrete stamped deck with natural gas BBQ hookups. Primary suite and second bedroom/office on main floor with private deck access, 5-piece ensuite and spacious walk-in closet. Take the elevator downstairs to be greeted with unobstructed views, massive deck, another primary bedroom suite, full kitchen/wet bar (minus range), 2nd laundry set, high ceilings, spacious recreation room with stone wall huge gas fireplace. Canada's best waterfront strip and shops/dining is minutes away and wit...