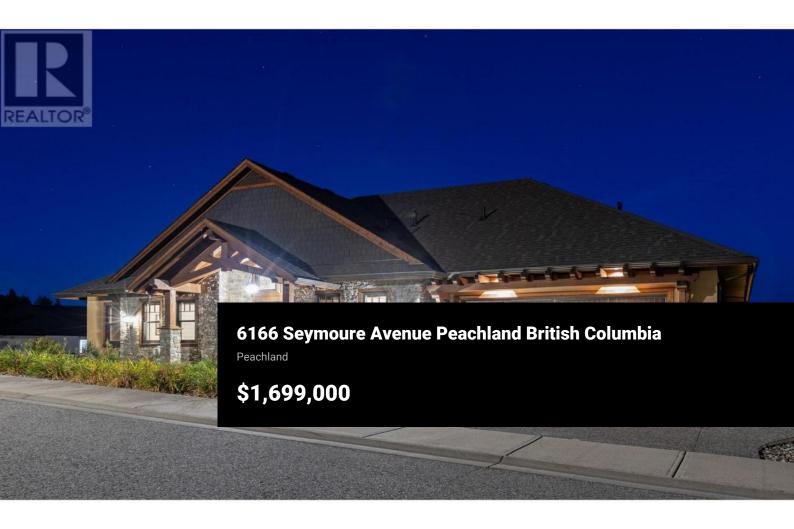

Over the top build quality with class, rich decor, soaring cedar beam ceilings and lavish finishings! Extremely rare and unobstructed views from Penticton to Kelowna. At over 4000 sq. ft. this home shows skilled craftsmanship and quality design. Maple hardwood floors, Kettle Valley Granite feature walls up and down and luxuriously decorated throughout. Enter into the main floor through an impressive 8 ft. solid hardwood door and be welcomed by the stunning lake views from the wall of wood windows in every room. Soaring 15 ft. vaulted ceilings, Gourmet custom kitchen off the dining room is complete with never used and WIFI controlled S/S Thermador appliance package including gas range with pot filler, granite counters, corner pantry, large center island, soft close cabinets and numerous windows for picturesque mountain and lake views. Ease of access from the living room & kitchen to the massive concrete stamped deck with natural gas BBQ hookups. Primary suite and second bedroom/office on main floor with private deck access, 5-piece ensuite and spacious walk-in closet. Take the elevator downstairs to be greeted with unobstructed views, massive deck, another primary bedroom suite, full kitchen/wet bar (minus range), 2nd laundry set, high ceilings, spacious recreation room with stone wall huge gas fireplace. Canada's best waterfront strip and shops/dining is minutes away and wit...