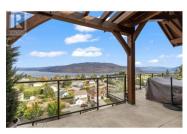

Over the top build quality with class, rich decor, soaring cedar beam ceilings and lavish finishings! Extremely rare and unobstructed views from Penticton to Kelowna. At over 4000 sq. ft. this home shows skilled craftsmanship and quality design. Maple hardwood floors, Kettle Valley Granite feature walls up and down and luxuriously decorated throughout. Enter into the main floor through an impressive 8 ft. solid hardwood door and be welcomed by the stunning lake views from the wall of wood windows in every room. Soaring 15 ft. vaulted ceilings, Gourmet custom kitchen off the dining room is complete with never used and WIFI controlled S/S Thermador appliance package including gas range with pot filler, granite counters, corner pantry, large center island, soft close cabinets and numerous windows for picturesque mountain and lake views. Ease of access from the living room & kitchen to the massive concrete stamped deck with natural gas BBQ hookups. Primary suite and second bedroom/office on main floor with private deck access, 5-piece ensuite and spacious walk-in closet. Take the elevator downstairs to be greeted with unobstructed views, massive deck, another primary bedroom suite, full kitchen/wet bar (minus range), 2nd laundry set, high ceilings, spacious recreation room with stone wall huge gas fireplace. Canada's best waterfront strip and shops/dining is minutes away and wit...