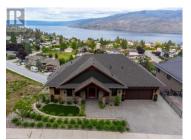

Over the top build quality with class, rich decor, soaring cedar beam ceilings and lavish finishings! Extremely rare and unobstructed views from Penticton to Kelowna. At over 4000 sq. ft. this home shows skilled craftsmanship and quality design. Maple hardwood floors, Kettle Valley Granite feature walls up and down and luxuriously decorated throughout. Enter into the main floor through an impressive 8 ft. solid hardwood door and be welcomed by the stunning lake views from the wall of wood windows in every room. Soaring 15 ft. vaulted ceilings, Gourmet custom kitchen off the dining room is complete with never used and WIFI controlled S/S Thermador appliance package including gas range with pot filler, granite counters, corner pantry, large center island, soft close cabinets and numerous windows for picturesque mountain and lake views. Ease of access from the living room & kitchen to the massive concrete stamped deck with natural gas BBQ hookups. Primary suite and second bedroom/office on main floor with private deck access, 5-piece ensuite and spacious walk-in closet. Take the elevator downstairs to be greeted with unobstructed views, massive deck, another primary bedroom suite, full kitchen/wet bar (minus range), 2nd laundry set, high ceilings, spacious recreation room with stone wall huge gas fireplace. Canada's best waterfront strip and shops/dining is minutes away and wit...