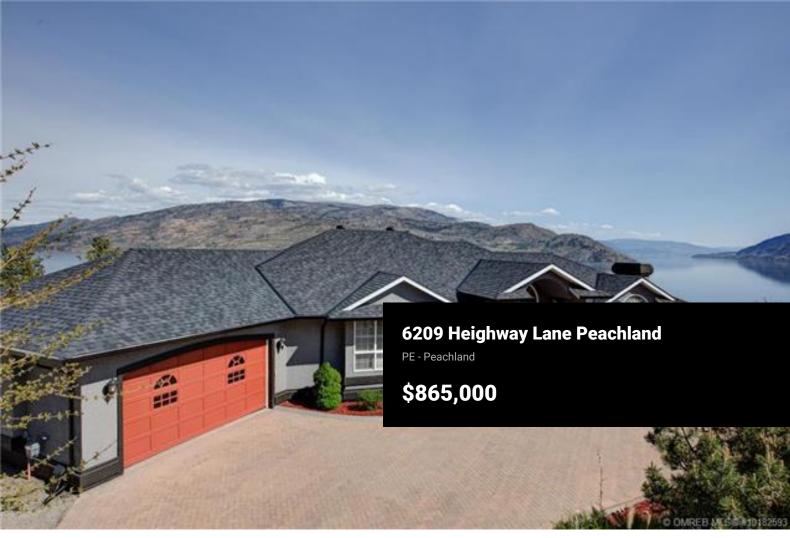

TEAM HAMER-JACKSON PROUDLY PRESENTS this amazing 3/4 acre property in Peachland with sweeping views from Kelowna to Summerland! Open concept and nicely updated with newer roof /gutters, fridge, dishwasher, hot water tank, kitchen counter tops, hardwood travertine, slate etc. Every room both up and down stares right at the lake. There is a massive 1 bedroom lake view suite downstairs accessed from newer concrete steps at the side of the house and still with a massive rec room for the use of the upstairs of the home. There is generous RV parking and spacious tiered landscaping in the back yard with room for pool and classy retaining walls in the front. Unique to the hills of Peachland is a flat, long brick driveway that makes winters easy. This home big view home accentuates everything about the sunny Okanagan lifestyle. Move in as a family or buy as your dream summer residence while gaining income from the suite year round. Peachland is a community of lakefront beaches, boutique shops and fine dining. Live the good life!! Main part of the house has tenant lease in place and connott be occupied until October 2021. Basement suite is vacant.