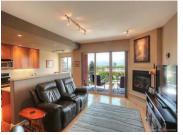

TEAM HAMER-JACKSON FROM RE/MAX KELOWNA WELCOMES YOU TO ENJOY MAGNIFICENT VIEWS from PARK PLACE! One of Kelowna's most sought after, concrete and steel, buildings with refreshing outdoor pool. This executive, 1 bedroom plus den unit has over 1200 sqft with a built in murphy bed so den can act as a 2nd bedroom when needed. Open concept living space lets you enjoy the West facing view from anywhere. Featuring newer gleaming hardwood and cork floors, S/S appliances, classy newer kitchen granite sink and faucet, cozy gas fireplace (gas included in strata fee). The bright master has a 4 piece ensuite, with under cabinet lighting and a walk-in closet. Enjoy dinner, drinks and the spectacular view and city lights at night on your spacious covered half moon patio complete with gas bib for BBQ. Many other updates include Novatech water filtration, 2 STORAGE LOCKERS (one right outside in hall) Built in Vac. Park Place has some of the best amenities in town including a large inground pool, tennis courts, games room, fitness room, library, theatre, guest suite, and workshop. All this seconds from Orchard Park Mall, Kelowna's Farmers Market, Mission Creek Park, restaurants and Super Store. Secure underground parking, including spaces for guests. Rentals at max. Pet restrictions: 1 cat or 1 dog max 15" at shoulder. Cant beat this price and this view to get into a concrete tower with all...