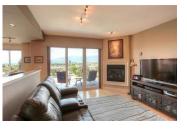

TEAM HAMER-JACKSON FROM RE/MAX KELOWNA WELCOMES YOU TO ENJOY MAGNIFICENT VIEWS from PARK PLACE! One of Kelowna's most sought after, concrete and steel, buildings with refreshing outdoor pool. This executive, 1 bedroom plus den unit has over 1200 sqft with a built in murphy bed so den can act as a 2nd bedroom when needed. Open concept living space lets you enjoy the West facing view from anywhere. Featuring newer gleaming hardwood and cork floors, S/S appliances, classy newer kitchen granite sink and faucet, cozy gas fireplace (gas included in strata fee). The bright master has a 4 piece ensuite, with under cabinet lighting and a walk-in closet. Enjoy dinner, drinks and the spectacular view and city lights at night on your spacious covered half moon patio complete with gas bib for BBQ. Many other updates include Novatech water filtration, 2 STORAGE LOCKERS (one right outside in hall) Built in Vac. Park Place has some of the best amenities in town including a large inground pool, tennis courts, games room, fitness room, library, theatre, guest suite, and workshop. All this seconds from Orchard Park Mall, Kelowna's Farmers Market, Mission Creek Park, restaurants and Super Store. Secure underground parking, including spaces for guests. Rentals at max. Pet restrictions: 1 cat or 1 dog max 15" at shoulder. Cant beat this price and this view to get into a concrete tower with all...