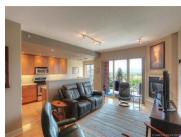

TEAM HAMER-JACKSON FROM RE/MAX KELOWNA WELCOMES YOU TO ENJOY MAGNIFICENT VIEWS from PARK PLACE! One of Kelowna's most sought after, concrete and steel, buildings with refreshing outdoor pool. This executive, 1 bedroom plus den unit has over 1200 sqft with a built in murphy bed so den can act as a 2nd bedroom when needed. Open concept living space lets you enjoy the West facing view from anywhere. Featuring newer gleaming hardwood and cork floors, S/S appliances, classy newer kitchen granite sink and faucet, cozy gas fireplace (gas included in strata fee). The bright master has a 4 piece ensuite, with under cabinet lighting and a walk-in closet. Enjoy dinner, drinks and the spectacular view and city lights at night on your spacious covered half moon patio complete with gas bib for BBQ. Many other updates include Novatech water filtration, 2 STORAGE LOCKERS (one right outside in hall) Built in Vac. Park Place has some of the best amenities in town including a large inground pool, tennis courts, games room, fitness room, library, theatre, guest suite, and workshop. All this seconds from Orchard Park Mall, Kelowna's Farmers Market, Mission Creek Park, restaurants and Super Store. Secure underground parking, including spaces for guests. Rentals at max. Pet restrictions: 1 cat or 1 dog max 15" at shoulder. Cant beat this price and this view to get into a concrete tower with all...