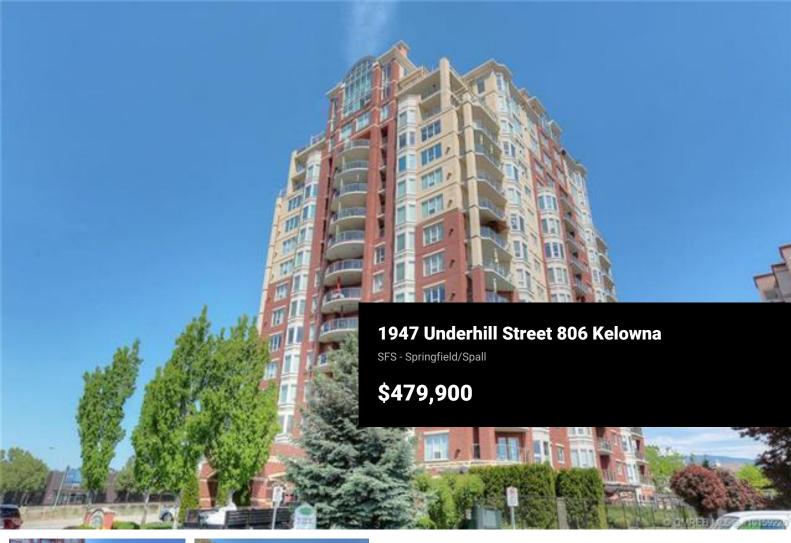

TEAM HAMER-JACKSON FROM RE/MAX KELOWNA WELCOMES YOU TO ENJOY MAGNIFICENT VIEWS from PARK PLACE! One of Kelowna's most sought after, concrete and steel, buildings with refreshing outdoor pool. This executive, 1 bedroom plus den unit has over 1200 sqft with a built in murphy bed so den can act as a 2nd bedroom when needed. Open concept living space lets you enjoy the West facing view from anywhere. Featuring newer gleaming hardwood and cork floors, S/S appliances, classy newer kitchen granite sink and faucet, cozy gas fireplace (gas included in strata fee). The bright master has a 4 piece ensuite, with under cabinet lighting and a walk-in closet. Enjoy dinner, drinks and the spectacular view and city lights at night on your spacious covered half moon patio complete with gas bib for BBQ. Many other updates include Novatech water filtration, 2 STORAGE LOCKERS (one right outside in hall) Built in Vac. Park Place has some of the best amenities in town including a large inground pool, tennis courts, games room, fitness room, library, theatre, guest suite, and workshop. All this seconds from Orchard Park Mall, Kelowna's Farmers Market, Mission Creek Park, restaurants and Super Store. Secure underground parking, including spaces for guests. Rentals at max. Pet restrictions: 1 cat or 1 dog max 15" at shoulder. Cant beat this price and this view to get into a concrete tower with all...