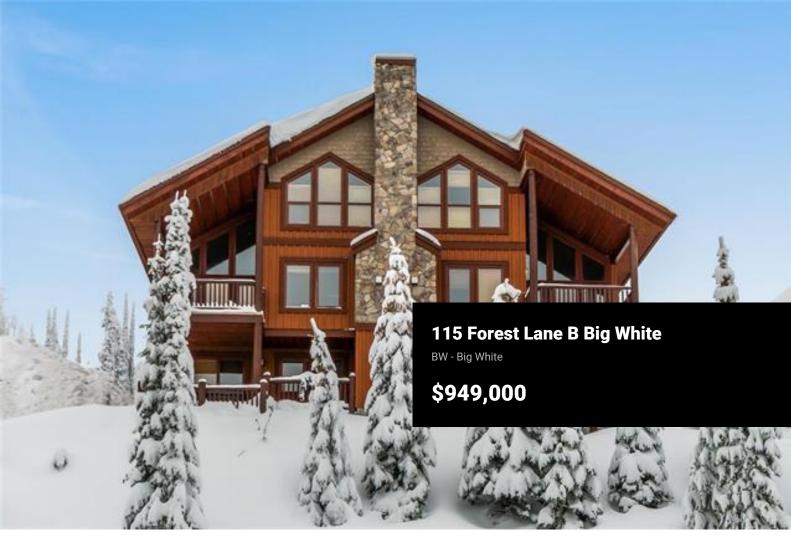

Gorgeous forest and mountain views from this spacious 2100sqft 4 bedroom 3.5 bathroom semi-detached chalet in Forest Lane, an architecturally designed development of high-quality chalets on a quiet cul-de-sac. Finished with true Canadiana mountain ambiance with Fir floors, beamed ceilings, wood cabinets/ trim, and wood doors. Open main level with large "drop zone" foyer with built in boot, benches & coat racks, open concept living/dining room and Kitchen. Cozy gas stone FP in the living room. Deck with BBQ off the main close to kitchen. Upstairs are 2 master bedrooms, and 2 additional bedrooms down so everyone has space away from main floor. (Beds & bunk sets as well sleeping up to 15). This beautiful 1900 sq ft unit comes fully turn-key, furnished and ready to go! Great ski-in right to the door off Serwa ski run, take Snow Pines ski-out to Snowghost, Ridge and Plaza chair lifts. Comes attached single-car garage & carport with parking in front. 2 storage lockers for ski gear, New Arctic Spa hot tub on lower deck with view for apres ski soak. Plenty of hot water for the showers and master bed soaker tub from the 2 NEWER hot water tanks. Lower level also features foosball table and SAUNA!! Tranquil forest and mountain views from all 3 levels and both decks. Earns great rental revenue with the amount of sleeping capacity/ hot tub and sauna. Truly a remarkable pla...