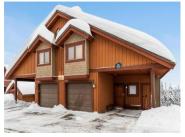

Gorgeous forest and mountain views from this spacious 2100sqft 4 bedroom 3.5 bathroom semi-detached chalet in Forest Lane, an architecturally designed development of high-quality chalets on a quiet cul-de-sac. Finished with true Canadiana mountain ambiance with Fir floors, beamed ceilings, wood cabinets/ trim, and wood doors. Open main level with large "drop zone" foyer with built in boot, benches & coat racks, open concept living/dining room and Kitchen. Cozy gas stone FP in the living room. Deck with BBQ off the main close to kitchen. Upstairs are 2 master bedrooms, and 2 additional bedrooms down so everyone has space away from main floor. (Beds & bunk sets as well sleeping up to 15). This beautiful 1900 sq ft unit comes fully turn-key, furnished and ready to go! Great ski-in right to the door off Serwa ski run, take Snow Pines ski-out to Snowghost, Ridge and Plaza chair lifts. Comes attached single-car garage & carport with parking in front. 2 storage lockers for ski gear, New Arctic Spa hot tub on lower deck with view for apres ski soak. Plenty of hot water for the showers and master bed soaker tub from the 2 NEWER hot water tanks. Lower level also features foosball table and SAUNA!! Tranquil forest and mountain views from all 3 levels and both decks. Earns great rental revenue with the amount of sleeping capacity/ hot tub and sauna. Truly a remarkable pla...