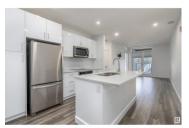

Awesome condo in the beautiful neighbourhood of Belgravia. True walkable neighbourhood with U of A, LRT, coffee shops, restaurants, Whyte Ave, Rivervalley and so much more just a short walk away. This condo is modern & sleek with vinyl plank floors, white cabinets, quartz counters, energy star appliances, 2 bedrooms, 4 piece bathroom, insuite laundry, covered west facing deck, heated underground parking and the building offers an amazing roof top deck-perfect spot to entertain & enjoy long summer days & the beautiful views. The unique CONCRETE building has geothermal & solar panels. Whether you are a young professional, student or looking to downsize and retire this condo and location are for you!! Assumable mortgage opportunity at 1.96% until Dec 1, 2026. Some photos have been virtually staged. (id:6769)