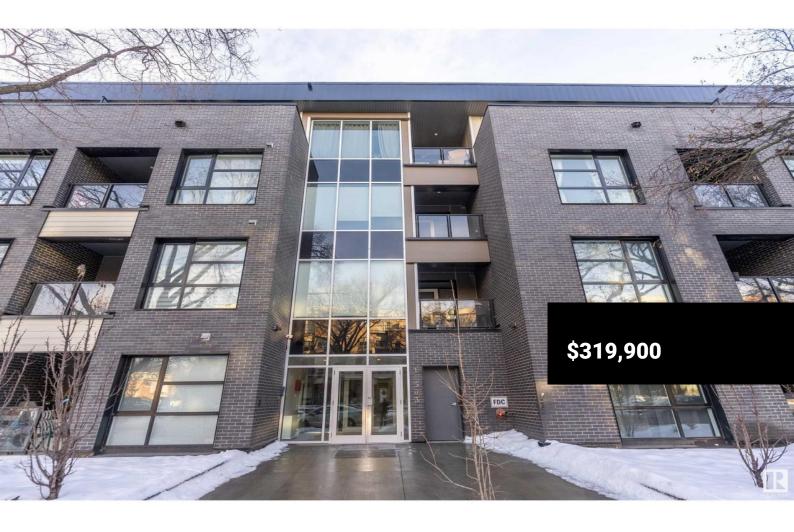

Awesome condo in the beautiful neighbourhood of Belgravia. True walkable neighbourhood with U of A, LRT, coffee shops, restaurants, Whyte Ave, Rivervalley and so much more just a short walk away. This condo is modern & sleek with vinyl plank floors, white cabinets, quartz counters, energy star appliances, 2 bedrooms, 4 piece bathroom, insuite laundry, covered west facing deck, heated underground parking and the building offers an amazing roof top deck-perfect spot to entertain & enjoy long summer days & the beautiful views. The unique CONCRETE building has geothermal & solar panels. Whether you are a young professional, student or looking to downsize and retire this condo and location are for you!! Assumable mortgage opportunity at 1.96% until Dec 1, 2026. Some photos have been virtually staged. (id:6769)