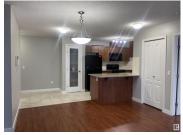

Great top floor unit facing North ready to move in!! This two bedroom, two bath property has great curb appeal, with the warm tones in laminate flooring, kitchen and bathroom cabinetry. The kitchen has black appliances, loads of counter space and a pantry. The spacious living room has a large patio window which leads you to your covered balcony. This unit has a stacked washer & dryer and separate storage room. Also comes with an underground titled parking stall. The building has a main floor gym area and loads of visitor parking. Close to great restaurants, shopping and public transportation (id:6769)