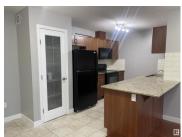

Great top floor unit facing North ready to move in!! This two bedroom, two bath property has great curb appeal, with the warm tones in laminate flooring, kitchen and bathroom cabinetry. The kitchen has black appliances, loads of counter space and a pantry. The spacious living room has a large patio window which leads you to your covered balcony. This unit has a stacked washer & dryer and separate storage room. Also comes with an underground titled parking stall. The building has a main floor gym area and loads of visitor parking. Close to great restaurants, shopping and public transportation (id:6769)