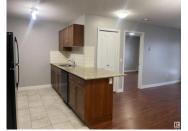

Great top floor unit facing North ready to move in!! This two bedroom, two bath property has great curb appeal, with the warm tones in laminate flooring, kitchen and bathroom cabinetry. The kitchen has black appliances, loads of counter space and a pantry. The spacious living room has a large patio window which leads you to your covered balcony. This unit has a stacked washer & dryer and separate storage room. Also comes with an underground titled parking stall. The building has a main floor gym area and loads of visitor parking. Close to great restaurants, shopping and public transportation (id:6769)