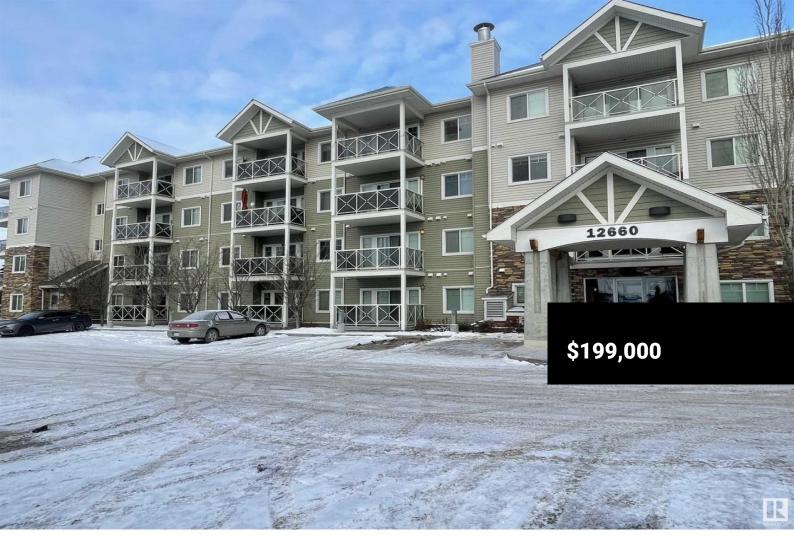

Great top floor unit facing North ready to move in!! This two bedroom, two bath property has great curb appeal, with the warm tones in laminate flooring, kitchen and bathroom cabinetry. The kitchen has black appliances, loads of counter space and a pantry. The spacious living room has a large patio window which leads you to your covered balcony. This unit has a stacked washer & dryer and separate storage room. Also comes with an underground titled parking stall. The building has a main floor gym area and loads of visitor parking. Close to great restaurants, shopping and public transportation (id:6769)