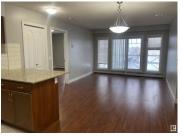

Great top floor unit facing North ready to move in!! This two bedroom, two bath property has great curb appeal, with the warm tones in laminate flooring, kitchen and bathroom cabinetry. The kitchen has black appliances, loads of counter space and a pantry. The spacious living room has a large patio window which leads you to your covered balcony. This unit has a stacked washer & dryer and separate storage room. Also comes with an underground titled parking stall. The building has a main floor gym area and loads of visitor parking. Close to great restaurants, shopping and public transportation (id:6769)