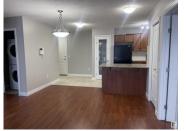

Great top floor unit facing North ready to move in!! This two bedroom, two bath property has great curb appeal, with the warm tones in laminate flooring, kitchen and bathroom cabinetry. The kitchen has black appliances, loads of counter space and a pantry. The spacious living room has a large patio window which leads you to your covered balcony. This unit has a stacked washer & dryer and separate storage room. Also comes with an underground titled parking stall. The building has a main floor gym area and loads of visitor parking. Close to great restaurants, shopping and public transportation (id:6769)