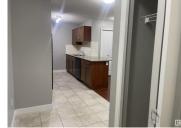

Great top floor unit facing North ready to move in!! This two bedroom, two bath property has great curb appeal, with the warm tones in laminate flooring, kitchen and bathroom cabinetry. The kitchen has black appliances, loads of counter space and a pantry. The spacious living room has a large patio window which leads you to your covered balcony. This unit has a stacked washer & dryer and separate storage room. Also comes with an underground titled parking stall. The building has a main floor gym area and loads of visitor parking. Close to great restaurants, shopping and public transportation (id:6769)