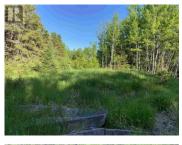

\$169,000

THE SUBJECT PROPERTY IS MORE OR LESS 55 ACRES IN SIZE. THE NORTHWEST CORNER PROVIDES AN AREA 10-15 ACRES SUITABLE FOR ONE RESINDENTIAL USE AND THE MINISTRY OF TRANSPORTATION WILL ALLOW FOR ONE SINGLE RESIDENTIAL ENTRANCE AT THAT LOCATION. THE BUYER IS RESPONSIBLE FOR THE ENTRANCE APPLICATION AND COSTS RELATED THERETO. THE WEIGH SCALE STATION IS STILL AN ACTIVE SITE AND IS NOT INCLUDED IN THE LAND SALE. THE MINISTRY OF TRANSPORTAION ENCOURAGES THE BUYER TO CONDUCT THEIR OWN DUE DILIGENCE. GREAT OPPORTUNITY TO OWN 55 ACRES CLOSE TO CITY, JUST 15 MINUTES FORM CANADIAN TIRE ON ARTHUR STREET. BUILD YOUR DREAM HOME OR GREAT RECREATIONAL PROPERTY. MATURE TREES AND ACTIVE POND. (id:6769)