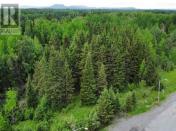

\$169,000

THE SUBJECT PROPERTY IS MORE OR LESS 55 ACRES IN SIZE. THE NORTHWEST CORNER PROVIDES AN AREA 10-15 ACRES SUITABLE FOR ONE RESINDENTIAL USE AND THE MINISTRY OF TRANSPORTATION WILL ALLOW FOR ONE SINGLE RESIDENTIAL ENTRANCE AT THAT LOCATION. THE BUYER IS RESPONSIBLE FOR THE ENTRANCE APPLICATION AND COSTS RELATED THERETO. THE WEIGH SCALE STATION IS STILL AN ACTIVE SITE AND IS NOT INCLUDED IN THE LAND SALE. THE MINISTRY OF TRANSPORTAION ENCOURAGES THE BUYER TO CONDUCT THEIR OWN DUE DILIGENCE. GREAT OPPORTUNITY TO OWN 55 ACRES CLOSE TO CITY, JUST 15 MINUTES FORM CANADIAN TIRE ON ARTHUR STREET. BUILD YOUR DREAM HOME OR GREAT RECREATIONAL PROPERTY. MATURE TREES AND ACTIVE POND. (id:6769)