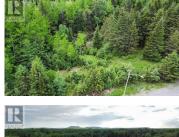

\$169,000

THE SUBJECT PROPERTY IS MORE OR LESS 55 ACRES IN SIZE. THE NORTHWEST CORNER PROVIDES AN AREA 10-15 ACRES SUITABLE FOR ONE RESINDENTIAL USE AND THE MINISTRY OF TRANSPORTATION WILL ALLOW FOR ONE SINGLE RESIDENTIAL ENTRANCE AT THAT LOCATION. THE BUYER IS RESPONSIBLE FOR THE ENTRANCE APPLICATION AND COSTS RELATED THERETO. THE WEIGH SCALE STATION IS STILL AN ACTIVE SITE AND IS NOT INCLUDED IN THE LAND SALE. THE MINISTRY OF TRANSPORTAION ENCOURAGES THE BUYER TO CONDUCT THEIR OWN DUE DILIGENCE. GREAT OPPORTUNITY TO OWN 55 ACRES CLOSE TO CITY, JUST 15 MINUTES FORM CANADIAN TIRE ON ARTHUR STREET. BUILD YOUR DREAM HOME OR GREAT RECREATIONAL PROPERTY. MATURE TREES AND ACTIVE POND. (id:6769)