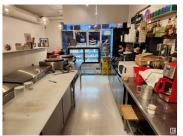

YOUR OPPORTUNITY to own successful Cafe and Indian Takeout in downtown Edmonton. EXCEPTIONAL LOCATION with FREE PARKING right in front. This Cafe attracts customers from nearby businesses, office buildings, and students from MACEWAN UNIVERSITY. Nearly ALL EQUIPMENT IS NEW!! Freshly built-out with front counter, prep area, kitchen, attractive eating area, and large bathroom. Continue with current menu or change it for your own concept. Attractive Lease. 970 sq. ft. Very popular. Turnkey. (id:6769)