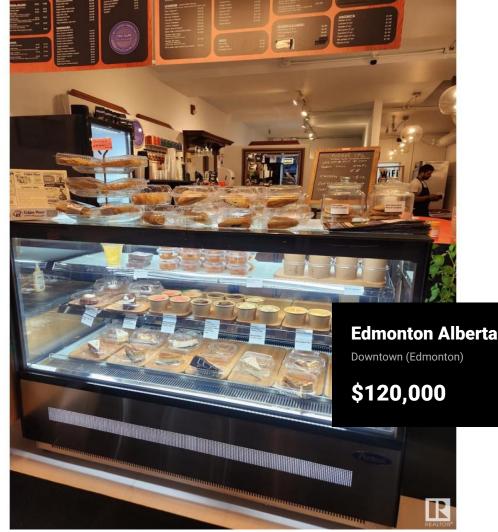

YOUR OPPORTUNITY to own successful Cafe and Indian Takeout in downtown Edmonton. EXCEPTIONAL LOCATION with FREE PARKING right in front. This Cafe attracts customers from nearby businesses, office buildings, and students from MACEWAN UNIVERSITY. Nearly ALL EQUIPMENT IS NEW!! Freshly built-out with front counter, prep area, kitchen, attractive eating area, and large bathroom. Continue with current menu or change it for your own concept. Attractive Lease. 970 sq. ft. Very popular. Turnkey. (id:6769)