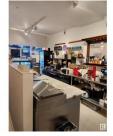

YOUR OPPORTUNITY to own successful Cafe and Indian Takeout in downtown Edmonton. EXCEPTIONAL LOCATION with FREE PARKING right in front. This Cafe attracts customers from nearby businesses, office buildings, and students from MACEWAN UNIVERSITY. Nearly ALL EQUIPMENT IS NEW!! Freshly built-out with front counter, prep area, kitchen, attractive eating area, and large bathroom. Continue with current menu or change it for your own concept. Attractive Lease. 970 sq. ft. Very popular. Turnkey. (id:6769)