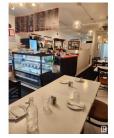

YOUR OPPORTUNITY to own successful Cafe and Indian Takeout in downtown Edmonton. EXCEPTIONAL LOCATION with FREE PARKING right in front. This Cafe attracts customers from nearby businesses, office buildings, and students from MACEWAN UNIVERSITY. Nearly ALL EQUIPMENT IS NEW!! Freshly built-out with front counter, prep area, kitchen, attractive eating area, and large bathroom. Continue with current menu or change it for your own concept. Attractive Lease. 970 sq. ft. Very popular. Turnkey. (id:6769)