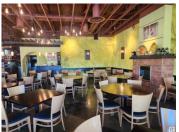

AMAZING OPPORTUNITY - BEST RESTAURANT LOCATION IN RIVERBEND with exquisite interior. Presenting an exceptional opportunity to locate your restaurant or own this well-established restaurant in the busiest strip mall location in Riverbend. This beloved dining destination has become a cornerstone of Riverbend/Terwillegar and is renowned for its tasty cuisine and inviting ambiance. Endcap with HIGH VISIBILITY, PLENTY OF FREE PARKING IN FRONT, AND SITUATED BETWEEN SEVERAL SENIORS RESIDENCES FOR HIGH FOOT TRAFFIC. 2200 sq. ft with, 72 seats, this TURNKEY OPERATION includes all fixtures, furnishing, and equipment allowing for a seamless transition and immediate revenue stream. Spacious layout includes main dining area and a full service bar. The modern kitchen is outfitted with high-quality appliances, large 15' canopy, cooler, gas and convection. GROWTH POTENTIAL UNLIMITED if you expand operating hours and do BRUNCH! RARE CHANCE. (id:6769)