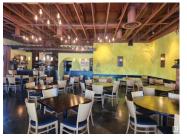

AMAZING OPPORTUNITY - BEST RESTAURANT LOCATION IN RIVERBEND with exquisite interior. Presenting an exceptional opportunity to locate your restaurant or own this well-established restaurant in the busiest strip mall location in Riverbend. This beloved dining destination has become a cornerstone of Riverbend/Terwillegar and is renowned for its tasty cuisine and inviting ambiance. Endcap with HIGH VISIBILITY, PLENTY OF FREE PARKING IN FRONT, AND SITUATED BETWEEN SEVERAL SENIORS RESIDENCES FOR HIGH FOOT TRAFFIC. 2200 sq. ft with, 72 seats, this TURNKEY OPERATION includes all fixtures, furnishing, and equipment allowing for a seamless transition and immediate revenue stream. Spacious layout includes main dining area and a full service bar. The modern kitchen is outfitted with high-quality appliances, large 15' canopy, cooler, gas and convection. GROWTH POTENTIAL UNLIMITED if you expand operating hours and do BRUNCH! RARE CHANCE. (id:6769)