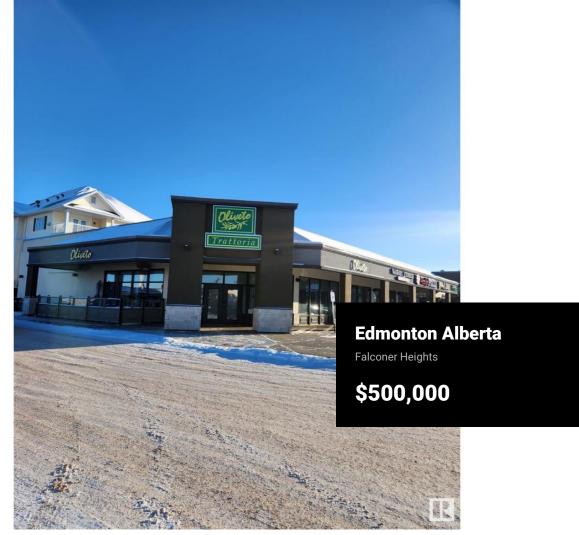

AMAZING OPPORTUNITY - BEST RESTAURANT LOCATION IN RIVERBEND with exquisite interior. Presenting an exceptional opportunity to locate your restaurant or own this well-established restaurant in the busiest strip mall location in Riverbend. This beloved dining destination has become a cornerstone of Riverbend/Terwillegar and is renowned for its tasty cuisine and inviting ambiance. Endcap with HIGH VISIBILITY, PLENTY OF FREE PARKING IN FRONT, AND SITUATED BETWEEN SEVERAL SENIORS RESIDENCES FOR HIGH FOOT TRAFFIC. 2200 sq. ft with, 72 seats, this TURNKEY OPERATION includes all fixtures, furnishing, and equipment allowing for a seamless transition and immediate revenue stream. Spacious layout includes main dining area and a full service bar. The modern kitchen is outfitted with high-quality appliances, large 15' canopy, cooler, gas and convection. GROWTH POTENTIAL UNLIMITED if you expand operating hours and do BRUNCH! RARE CHANCE. (id:6769)