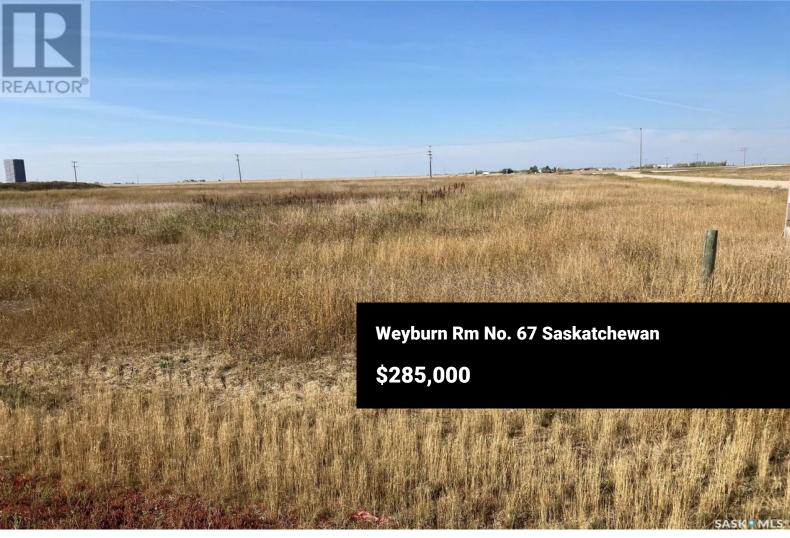

commercial land in all of Weyburn. Located on highway 13 west of the Truck Stop and just across the highway from E. Bourassa and Sons farm sales. This parcel is 5.3 acres serviced with natural gas, power, telephone, and internet. It is also available to the City of Weyburn Rural water supply. The owners will sell as bare land but also would consider developing for a long term lease if that was to work better for you. Additional information upon request. (id:6769)

This parcel of bare land has one of the best highway exposures of any

RE/MAX Kelowna 100-1553 Harvey Avenue Kelowna, BC, Canada