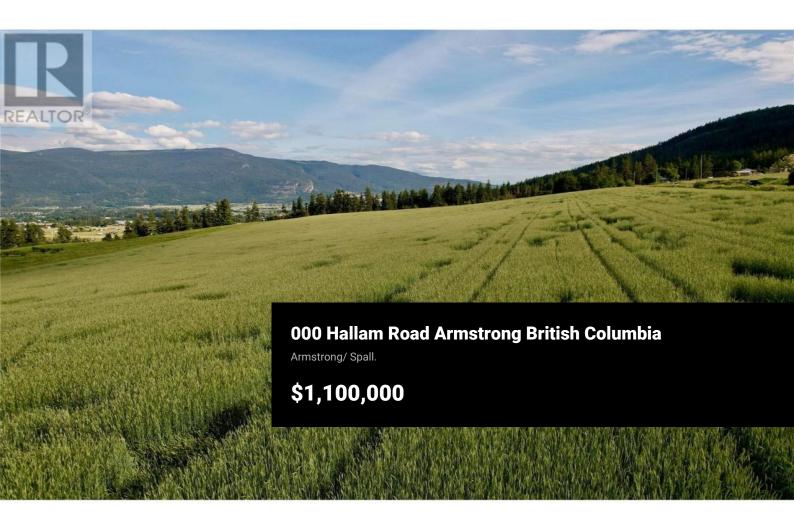

Discover the perfect blend of privacy, productivity, and stunning views with this 20-acre parcel just minutes from Armstrong. Nestled in a peaceful and quiet location, this property offers sweeping views of the valley and surrounding mountains. Enjoy nearby amenities including the popular Farmstrong Cider Company and scenic riding trails on Rose Swanson Mountain. With both a drilled well and a municipal water hook-up available through the Water District, this versatile property gives you the freedom to build your dream home and make full use of the remaining highly productive land for farming or recreation. Pieces of this size with productive land and views don't come on the market often this close to town. (id:6769)