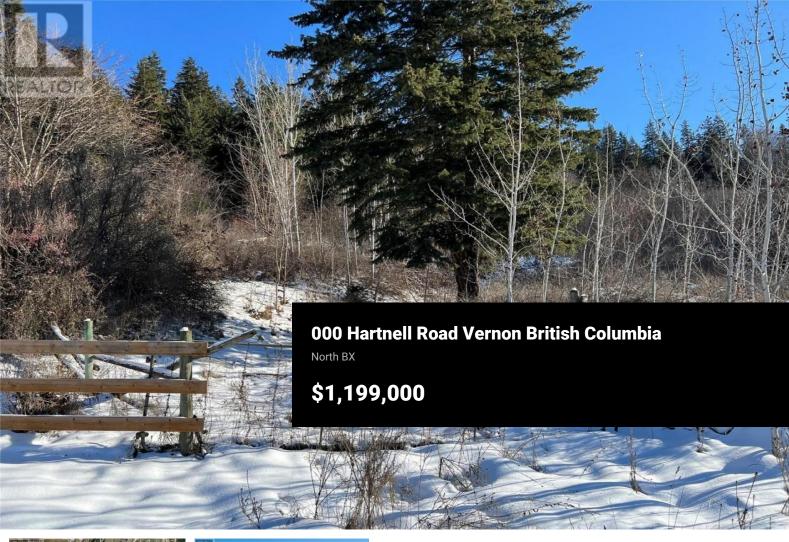

85 acres of wooded hillside could be your personal refuge for a variety of outdoor activities! Game trails crisscross along the hillside and the views here are similar to those of the Foothills of Silver Star. Build your dream home (or two!) and enjoy rural country living while still being near the cities amenities! As a bonus, this property has approximately 10 hectares of machine harvestable lumber (more if you want to do it manually!). (id:6769)