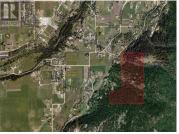

85 acres of wooded hillside could be your personal refuge for a variety of outdoor activities! Game trails crisscross along the hillside and the views here are similar to those of the Foothills of Silver Star. Build your dream home (or two!) and enjoy rural country living while still being near the cities amenities! As a bonus, this property has approximately 10 hectares of machine harvestable lumber (more if you want to do it manually!). (id:6769)