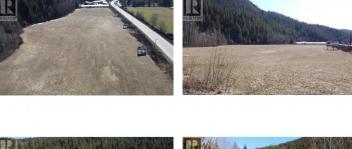

000 Trans Canada Highway Sicamous British Columbia Sicamous \$875,000

Zoned Rural & Resource (RSC), this allows for two homes, garden centre, campsite, B&B etc.. Approximately 27% of the property is in the Agricultural Land Reserve. The Farm land is used for growing hay and is leased yearly. Currently 4 Highway Billboard signs are installed for generating \$6,300 revenue.Seller has brought in fill for a driveway to the backside of the property which then backs onto Crown Land and offers access to Owls Head Mountain for you to enjoy the great outdoors Snowmobiling, Biking, Quadding, etc.. Miles and miles of wilderness to enjoy right out your backdoor. Some timber value. Located half way between Vancouver and Calgary. (id:6769)

123 Acres on the Trans Canada Highway only 5 kilometers East of Sicamous.

Howard Sundby

Re/Max At Mara Lal

Phone: (250) 833-6564 http://www.sicamousrealestate.biz/

RE/MAX Kelowna 100-1553 Harvey Avenue Kelowna, BC, Canada