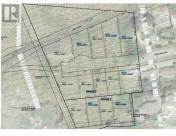

\$1,499,900

Welcome to a remarkable opportunity! Own a piece of paradise with zoning soon to be MUS - Multi-Unit Small Scale Housing, allowing 4 units per lot, 14 lots x 4 allowing 56 units in this Multi Family Opportunity. All required utilities are at lot line already for your convenience. Nestled in a prestigious neighborhood, this 4.94-acre gem offers unobstructed Okanagan Lake views and is just minutes away from the Rise Golf Course. With gentle slopes and utilities at the lot line, envision your dream home with breathtaking lake panoramas. Accessible via Bella Vista Road and Appaloosa Way, this property is a canvas for 14 building sites, each promising a slice of luxury living. The Gray Canal adds a touch of serenity as it runs through the top area of the property. Potential for Explore our renderings and detailed performa - just sign an NDA to unlock the potential. Connect with our listing agent now for an exclusive glimpse into your next extraordinary venture! Owner is in the application process for phase 1 development of 4 lots off of Bella Vista Road. (id:6769)