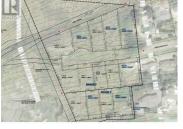

Welcome to a remarkable opportunity! Own a piece of paradise with zoning soon to be MUS - Multi-Unit Small Scale Housing, allowing 4 units per lot, 14 lots x 4 allowing 56 units in this Multi Family Opportunity. All required utilities are at lot line already for your convenience. Nestled in a prestigious neighbourhood, this 4.94-acre gem offers unobstructed Okanagan Lake views and is just minutes away from the Rise Golf Course. With gentle slopes and utilities at the lot line, envision your dream home with breathtaking lake panoramas. Accessible via Bella Vista Road and Appaloosa Way, this property is a canvas for 14 building sites, each promising a slice of luxury living. The Gray Canal adds a touch of serenity as it runs through the top area of the property. Potential for Explore our renderings and detailed performa - just sign an NDA to unlock the potential. Connect with our listing agent now for an exclusive glimpse into your next extraordinary venture! (id:6769)