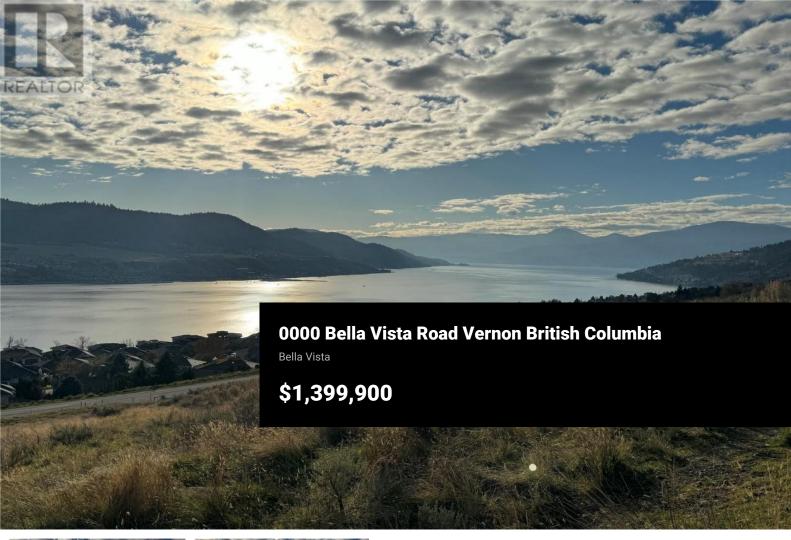

Welcome to a remarkable opportunity! Own a piece of paradise with zoning MUS - Multi-Unit Small Scale Housing, allowing 24 units per acre, or adopt a previous approved plan for 14 lots offering 4 units per lot. All required utilities are at lot line already for your convenience. Nestled in a prestigious neighbourhood, this 3.90-acre gem offers unobstructed Okanagan Lake views and is just minutes away from the Rise Golf Course. With gentle slopes and utilities at the lot line, envision your dream home with breathtaking lake panoramas, or an amazing opportunity for development. Accessible via Bella Vista Road and Appaloosa Way. The Gray Canal Trail adds a touch of serenity as it is directly above the property. (id:6769)