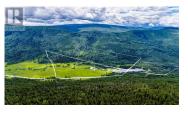

China Valley Ranch 226.34 acres in total between 4 separate titles all being sold as a package. The 4 parcels are the only parcels with access to this private Lake. 3 titles have road access. China Valley is a beautiful private valley running east west creating great sun exposure year round. Close proximity to the Okanagan/Shuswap just 20 minutes from Falkland, 30 mins to chase and 1 hour to Kamloops and 1.5 hours to Kelowna International Airport. China Valley lake is a 13 acre. The lake is creek fed from Charcoal creek which enters from the East and then leaves through the spillway to the west. Over a mile of the creek flows through the property. Almost entirely perimeter & cross fenced. The property has been used for cattle pasture for decades with cattle exhibiting tremendous gains on pasture with an abundance of feed and water. It has easily supported 70 yearlings over grazing season historically. 80+ acres of cleared ground, 12 acres were used for hay production in 2022. There is a old 500m airstrip that would need to have some work done before it was used. Borders crown land on 3 sides. The camp site has 2 wall tents a fire pit area, outhouse and dock. All with treed privacy from the road. There are small stands of timber in several areas of the property. Corrals, loading chute & a 24'x40' Livestock building are at the road. Call the listing agent for more detailed inf...