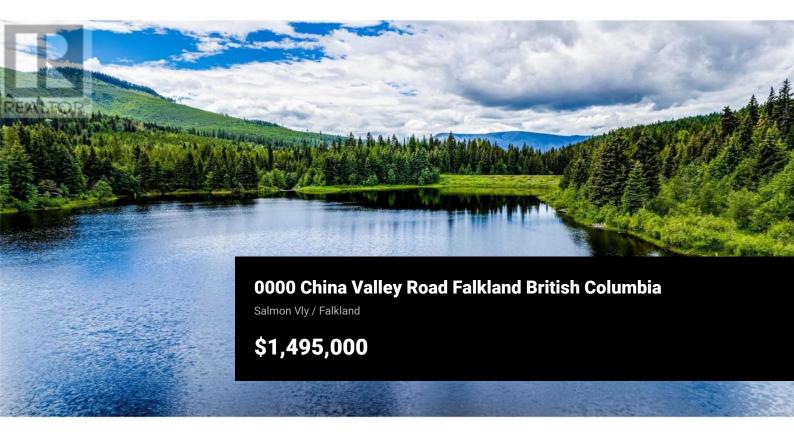

China Valley Ranch 226.34 acres in total between 4 separate titles all being sold as a package. The 4 parcels are the only parcels with access to this private Lake. 3 titles have road access. China Valley is a beautiful private valley running east west creating great sun exposure year round. Close proximity to the Okanagan/Shuswap just 20 minutes from Falkland, 30 mins to chase and 1 hour to Kamloops and 1.5 hours to Kelowna International Airport. China Valley lake is a 13 acre. The lake is creek fed from Charcoal creek which enters from the East and then leaves through the spillway to the west. Over a mile of the creek flows through the property. Almost entirely perimeter & cross fenced. The property has been used for cattle pasture for decades with cattle exhibiting tremendous gains on pasture with an abundance of feed and water. It has easily supported 70 yearlings over grazing season historically. 80+ acres of cleared ground, 12 acres were used for hay production in 2022. There is a old 500m airstrip that would need to have some work done before it was used. Borders crown land on 3 sides. The camp site has 2 wall tents a fire pit area, outhouse and dock. All with treed privacy from the road. There are small stands of timber in several areas of the property. Corrals, loading chute & a 24'x40' Livestock building are at the road. Call the listing agent for more detailed inf...