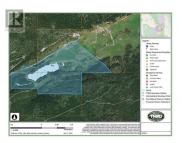

China Valley Ranch 226.34 acres in total between 4 separate titles all being sold as a package. The 4 parcels are the only parcels with access to this private Lake. 3 titles have road access. China Valley is a beautiful private valley running east west creating great sun exposure year round. Close proximity to the Okanagan/Shuswap just 20 minutes from Falkland, 30 mins to chase and 1 hour to Kamloops and 1.5 hours to Kelowna International Airport. China Valley lake is a 13 acre. The lake is creek fed from Charcoal creek which enters from the East and then leaves through the spillway to the west. Over a mile of the creek flows through the property. Almost entirely perimeter & cross fenced. The property has been used for cattle pasture for decades with cattle exhibiting tremendous gains on pasture with an abundance of feed and water. It has easily supported 70 yearlings over grazing season historically. 80+ acres of cleared ground, 12 acres were used for hay production in 2022. There is a old 500m airstrip that would need to have some work done before it was used. Borders crown land on 3 sides. The camp site has 2 wall tents a fire pit area, outhouse and dock. All with treed privacy from the road. There are small stands of timber in several areas of the property. Corrals, loading chute & a 24'x40' Livestock building are at the road. Call the listing agent for more detailed inf...