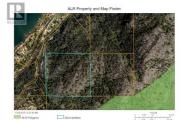

ALR Property and Map Finder

Hericipalities
Corr 11
Corr 1

120 acre property! Unbelievable one of a kind. This property is like no other in the area with tremendous potential, close proximity to the prospering city of Vernon, and established developments of Sunset Properties, Predator Ridge and Sparkling hills resort. Currently three individual 40 Acre titles that run contiguously. The 120 acres consists of some sloping benches, rocky faces and almost endless potential lake view sites. Long term holding property in a growing area or private three property estate. Buy now and build your estate view home. Minutes to 3 public beaches. Access off of Eastside road. City water and power services are at the lot line from Eastside Road and the sewer line already runs through the property from Predator Ridge to Eastside road. Alternative access easement through neighbouring property can be purchased. Ask Russell for more details on this. The current road access may be too steep to use. Buyer to confirm. The properties are in 3 separate titles but can not be sold off separately at this point as only one title has frontage. (id:6769)