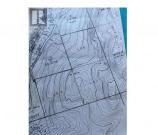

ALR Property and Map Finder

Hericipalities
Corr 11
Corr 1

120 acre property! Unbelievable one of a kind. This property is like no other in the area with tremendous potential, close proximity to the prospering city of Vernon, and established developments of Sunset Properties, Predator Ridge and Sparkling hills resort. Currently three individual 40 Acre titles that run contiguously. The 120 acres consists of some sloping benches, rocky faces and almost endless potential lake view sites. Long term holding property in a growing area or private three property estate. Buy now and build your estate view home. Minutes to 3 public beaches. Access off of Eastside road. City water and power services are at the lot line from Eastside Road and the sewer line already runs through the property from Predator Ridge to Eastside road. Alternative access easement through neighbouring property can be purchased. Ask Russell for more details on this. The current road access may be too steep to use. Buyer to confirm. The properties are in 3 separate titles but can not be sold off separately at this point as only one title has frontage. (id:6769)