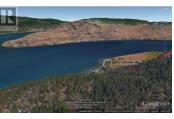

ALR Property and Map Finder

Hericipalities
Corr 11
Corr 1

120 acre property! Unbelievable one of a kind. This property is like no other in the area with tremendous potential, close proximity to the prospering city of Vernon, and established developments of Sunset Properties, Predator Ridge and Sparkling hills resort. Currently three individual 40 Acre titles that run contiguously. The 120 acres consists of some sloping benches, rocky faces and almost endless potential lake view sites. Long term holding property in a growing area or private three property estate. Buy now and build your estate view home. Minutes to 3 public beaches. Access off of Eastside road. City water and power services are at the lot line from Eastside Road and the sewer line already runs through the property from Predator Ridge to Eastside road. Alternative access easement through neighbouring property can be purchased. Ask Russell for more details on this. The current road access may be too steep to use. Buyer to confirm. The properties are in 3 separate titles but can not be sold off separately at this point as only one title has frontage. (id:6769)