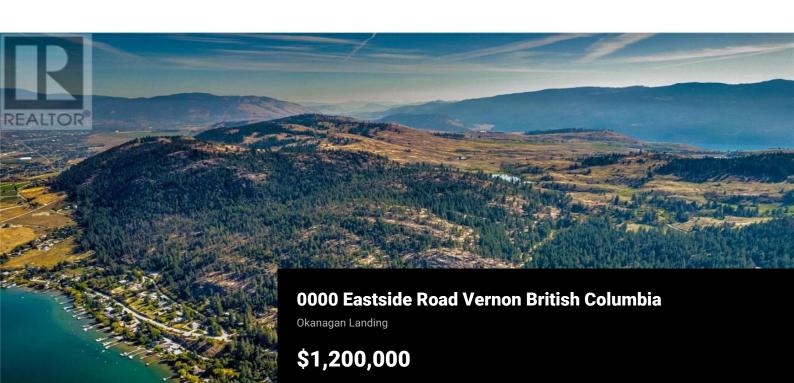

ALR Property and Map Finder

Hericipalities
Corr 11
Corr 1

120 acre property! Unbelievable one of a kind. This property is like no other in the area with tremendous potential, close proximity to the prospering city of Vernon, and established developments of Sunset Properties, Predator Ridge and Sparkling hills resort. Currently three individual 40 Acre titles that run contiguously. The 120 acres consists of some sloping benches, rocky faces and almost endless potential lake view sites. Long term holding property in a growing area or private three property estate. Buy now and build your estate view home. Minutes to 3 public beaches. Access off of Eastside road. City water and power services are at the lot line from Eastside Road and the sewer line already runs through the property from Predator Ridge to Eastside road. Alternative access easement through neighbouring property can be purchased. Ask Russell for more details on this. The current road access may be too steep to use. Buyer to confirm. The properties are in 3 separate titles but can not be sold off separately at this point as only one title has frontage. (id:6769)