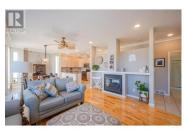

Rare opportunity in this highly sought after development in Summerland, just a 2 minute walk to downtown! This amazing unit has hardwood floors, 9 ft crown ceilings, gas fireplace, open kitchen concept, stainless steel appliances and much more. Two bedrooms and den on the main floor featuring a master with ensuite that has been updated and a walk-in closet. Very private covered patio off dining area for outdoor entertaining. Lower level features room for guests with a spare bedroom, 4 piece bathroom, family room, hobby room and utility room. A truly great property! (id:6769)