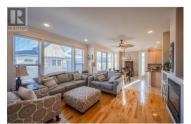

Rare opportunity in this highly sought after development in Summerland, just a 2 minute walk to downtown! This amazing unit has hardwood floors, 9 ft crown ceilings, gas fireplace, open kitchen concept, stainless steel appliances and much more. Two bedrooms and den on the main floor featuring a master with ensuite that has been updated and a walk-in closet. Very private covered patio off dining area for outdoor entertaining. Lower level features room for guests with a spare bedroom, 4 piece bathroom, family room, hobby room and utility room. A truly great property! (id:6769)