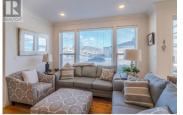

Rare opportunity in this highly sought after development in Summerland, just a 2 minute walk to downtown! This amazing unit has hardwood floors, 9 ft crown ceilings, gas fireplace, open kitchen concept, stainless steel appliances and much more. Two bedrooms and den on the main floor featuring a master with ensuite that has been updated and a walk-in closet. Very private covered patio off dining area for outdoor entertaining. Lower level features room for guests with a spare bedroom, 4 piece bathroom, family room, hobby room and utility room. A truly great property! (id:6769)