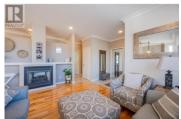

Rare opportunity in this highly sought after development in Summerland, just a 2 minute walk to downtown! This amazing unit has hardwood floors, 9 ft crown ceilings, gas fireplace, open kitchen concept, stainless steel appliances and much more. Two bedrooms and den on the main floor featuring a master with ensuite that has been updated and a walk-in closet. Very private covered patio off dining area for outdoor entertaining. Lower level features room for guests with a spare bedroom, 4 piece bathroom, family room, hobby room and utility room. A truly great property! (id:6769)