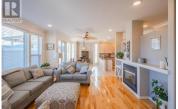

Rare opportunity in this highly sought after development in Summerland, just a 2 minute walk to downtown! This amazing unit has hardwood floors, 9 ft crown ceilings, gas fireplace, open kitchen concept, stainless steel appliances and much more. Two bedrooms and den on the main floor featuring a master with ensuite that has been updated and a walk-in closet. Very private covered patio off dining area for outdoor entertaining. Lower level features room for guests with a spare bedroom, 4 piece bathroom, family room, hobby room and utility room. A truly great property! (id:6769)