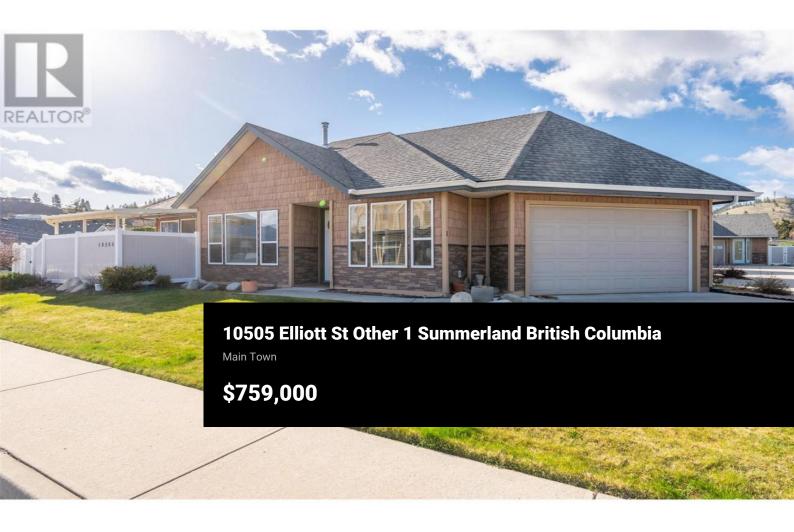

Rare opportunity in this highly sought after development in Summerland, just a 2 minute walk to downtown! This amazing unit has hardwood floors, 9 ft crown ceilings, gas fireplace, open kitchen concept, stainless steel appliances and much more. Two bedrooms and den on the main floor featuring a master with ensuite that has been updated and a walk-in closet. Very private covered patio off dining area for outdoor entertaining. Lower level features room for guests with a spare bedroom, 4 piece bathroom, family room, hobby room and utility room. A truly great property! (id:6769)