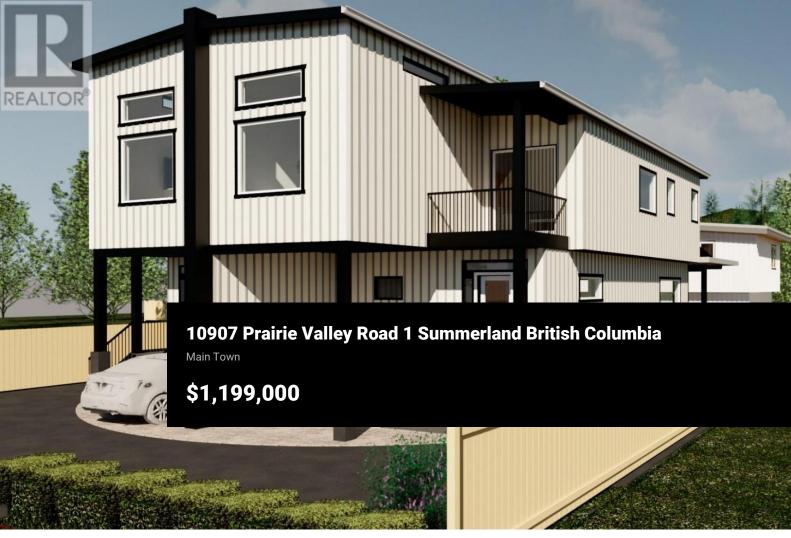

Introducing a brand-new, modern home in the heart of Summerland! This property features 3 bedrooms and 3 bathrooms across 2 levels, along with a 750 sg ft legal 1-bedroom, 1-bathroom suite with a separate entrance below. Additionally, there's a spacious 520 sq ft detached garage with a carriage home above. This home offers an incredible investment opportunity with the potential for two mortgage helpers or potential Airbnb income if licensed. The attention to detail and quality craftsmanship are evident throughout the build and finishes. The legal suite, located at the back of the home, ensures privacy with its separate entrance. The detached garage is generous in size, and exterior stairs lead to the unfinished carriage home above, which is designed as a 1-bedroom, 1-bathroom suite (plans available). Conveniently located near downtown, schools, and recreational facilities, this property sits on a large lot. Built to level 3 building standards with a Zero Lot Line and ICF party wall, this home is currently under construction and nearing completion. For more details or to schedule a private showing, please contact the listing representative. Zero Lot Line ICF Build. Price Plus GST. Measurements are approximate and should be verified. (id:6769)