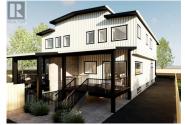

Introducing a brand-new, modern home in the heart of Summerland! This property features 3 bedrooms and 3 bathrooms across 2 levels, along with a 750 sg ft legal 1-bedroom, 1-bathroom suite with a separate entrance below. Additionally, there's a spacious 520 sq ft detached garage with a carriage home above. This home offers an incredible investment opportunity with the potential for two mortgage helpers or potential Airbnb income if licensed. The attention to detail and quality craftsmanship are evident throughout the build and finishes. The legal suite, located at the back of the home, ensures privacy with its separate entrance. The detached garage is generous in size, and exterior stairs lead to the unfinished carriage home above, which is designed as a 1-bedroom, 1-bathroom suite (plans available). Conveniently located near downtown, schools, and recreational facilities, this property sits on a large lot. Built to level 3 building standards with a Zero Lot Line and ICF party wall, this home is currently under construction and nearing completion. For more details or to schedule a private showing, please contact the listing representative. Zero Lot Line ICF Build. Price Plus GST. Measurements are approximate and should be verified. (id:6769)