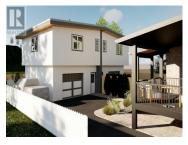

Introducing a brand-new, modern home in the heart of Summerland! This property features 3 bedrooms and 3 bathrooms across 2 levels, along with a 750 sg ft legal 1-bedroom, 1-bathroom suite with a separate entrance below. Additionally, there's a spacious 520 sq ft detached garage with a carriage home above. This home offers an incredible investment opportunity with the potential for two mortgage helpers or potential Airbnb income if licensed. The attention to detail and quality craftsmanship are evident throughout the build and finishes. The legal suite, located at the back of the home, ensures privacy with its separate entrance. The detached garage is generous in size, and exterior stairs lead to the unfinished carriage home above, which is designed as a 1-bedroom, 1-bathroom suite (plans available). Conveniently located near downtown, schools, and recreational facilities, this property sits on a large lot. Built to level 3 building standards with a Zero Lot Line and ICF party wall, this home is currently under construction and nearing completion. For more details or to schedule a private showing, please contact the listing representative. Zero Lot Line ICF Build. Price Plus GST. Measurements are approximate and should be verified. (id:6769)