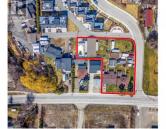

One of three properties for sale with 100 ft frontage((approx)) on Woodsdale Road, 170 ft frontage(approx) and Rogers Road plus a laneway extending approximately 190 ft(approx). Perfect location for rezoning for a mixed-use commercial development (future OCP). 3144 Woodsdale is 0.14 acres, 2 beds, 1 bath, 963 sf and tenanted. 3156 Woodsdale is 0.14 acres, 2 beds, 1 bath with 976 sf. 11518 Rogers is 0.34 acres, registered mobile home, 3 beds, 2 baths and 1,230 sf. Steps to the beach (Access off Rogers Road), parks, restaurants and amenities. Bring your ideas to this unique opportunity. On sewer, water at lot line. The houses are in fair condition and suitable for renting. Note: This property must be purchased with 3156 Woodsdale Road (MLS:10342668) and 3144 Woodsdale Road (MLS:10342667). (id:6769)