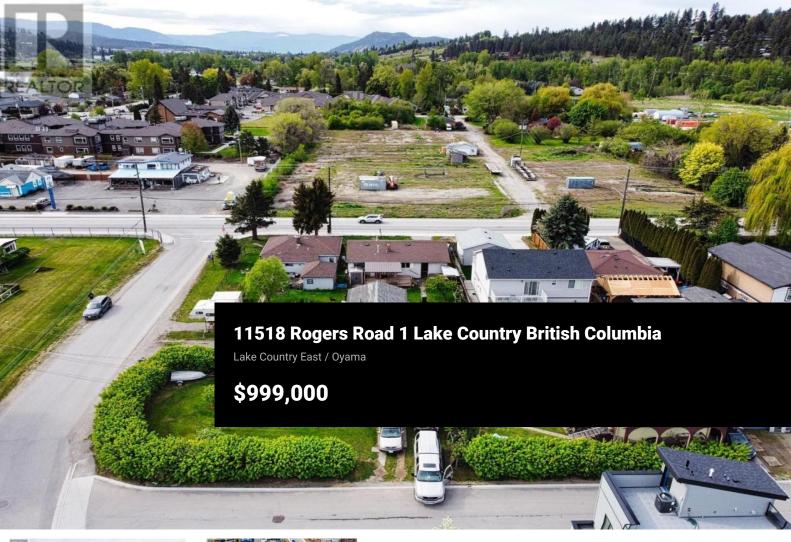

One of three properties for sale with 100 ft frontage((approx)) on Woodsdale Road, 170 ft frontage(approx) and Rogers Road plus a laneway extending approximately 190 ft(approx). Perfect location for rezoning for a mixed-use commercial development (future OCP). 3144 Woodsdale is 0.14 acres, 2 beds, 1 bath, 963 sf and tenanted. 3156 Woodsdale is 0.14 acres, 2 beds, 1 bath with 976 sf. 11518 Rogers is 0.34 acres, registered mobile home, 3 beds, 2 baths and 1,230 sf. Steps to the beach (Access off Rogers Road), parks, restaurants and amenities. Bring your ideas to this unique opportunity. On sewer, water at lot line. The houses are in fair condition and suitable for renting. Note: This property must be purchased with 3156 Woodsdale Road (MLS:10342668) and 3144 Woodsdale Road (MLS:10342667). (id:6769)