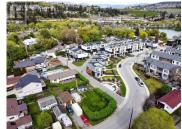

One of three properties for sale with 100 ft frontage((approx)) on Woodsdale Road, 170 ft frontage(approx) and Rogers Road plus a laneway extending approximately 190 ft(approx). Perfect location for rezoning for a mixed-use commercial development (future OCP). 3144 Woodsdale is 0.14 acres, 2 beds, 1 bath, 963 sf and tenanted. 3156 Woodsdale is 0.14 acres, 2 beds, 1 bath with 976 sf. 11518 Rogers is 0.34 acres, registered mobile home, 3 beds, 2 baths and 1,230 sf. Steps to the beach (Access off Rogers Road), parks, restaurants and amenities. Bring your ideas to this unique opportunity. On sewer, water at lot line. The houses are in fair condition and suitable for renting. Note: This property must be purchased with 3156 Woodsdale Road (MLS:10342668) and 3144 Woodsdale Road (MLS:10342667). (id:6769)