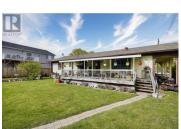

One of three properties for sale with 100 ft frontage((approx)) on Woodsdale Road, 170 ft frontage(approx) and Rogers Road plus a laneway extending approximately 190 ft(approx). Perfect location for rezoning for a mixed-use commercial development (future OCP). 3144 Woodsdale is 0.14 acres, 2 beds, 1 bath, 963 sf and tenanted. 3156 Woodsdale is 0.14 acres, 2 beds, 1 bath with 976 sf. 11518 Rogers is 0.34 acres, registered mobile home, 3 beds, 2 baths and 1,230 sf. Steps to the beach (Access off Rogers Road), parks, restaurants and amenities. Bring your ideas to this unique opportunity. On sewer, water at lot line. The houses are in fair condition and suitable for renting. Note: This property must be purchased with 3156 Woodsdale Road (MLS:10342668) and 3144 Woodsdale Road (MLS:10342667). (id:6769)