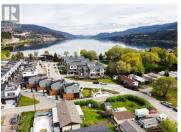

One of three properties for sale with 100 ft frontage((approx)) on Woodsdale Road, 170 ft frontage(approx) and Rogers Road plus a laneway extending approximately 190 ft(approx). Perfect location for rezoning for a mixed-use commercial development (future OCP). 3144 Woodsdale is 0.14 acres, 2 beds, 1 bath, 963 sf and tenanted. 3156 Woodsdale is 0.14 acres, 2 beds, 1 bath with 976 sf. 11518 Rogers is 0.34 acres, registered mobile home, 3 beds, 2 baths and 1,230 sf. Steps to the beach (Access off Rogers Road), parks, restaurants and amenities. Bring your ideas to this unique opportunity. On sewer, water at lot line. The houses are in fair condition and suitable for renting. Note: This property must be purchased with 3156 Woodsdale Road (MLS:10342668) and 3144 Woodsdale Road (MLS:10342667). (id:6769)