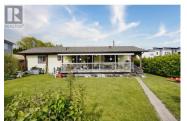

One of three properties for sale with 100 ft frontage((approx)) on Woodsdale Road, 170 ft frontage(approx) and Rogers Road plus a laneway extending approximately 190 ft(approx). Perfect location for rezoning for a mixed-use commercial development (future OCP). 3144 Woodsdale is 0.14 acres, 2 beds, 1 bath, 963 sf and tenanted. 3156 Woodsdale is 0.14 acres, 2 beds, 1 bath with 976 sf. 11518 Rogers is 0.34 acres, registered mobile home, 3 beds, 2 baths and 1,230 sf. Steps to the beach (Access off Rogers Road), parks, restaurants and amenities. Bring your ideas to this unique opportunity. On sewer, water at lot line. The houses are in fair condition and suitable for renting. Note: This property must be purchased with 3156 Woodsdale Road (MLS:10342668) and 3144 Woodsdale Road (MLS:10342667). (id:6769)