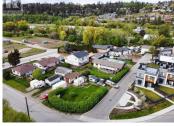

One of three properties for sale with 100 ft frontage((approx)) on Woodsdale Road, 170 ft frontage(approx) and Rogers Road plus a laneway extending approximately 190 ft(approx). Perfect location for rezoning for a mixed-use commercial development (future OCP). 3144 Woodsdale is 0.14 acres, 2 beds, 1 bath, 963 sf and tenanted. 3156 Woodsdale is 0.14 acres, 2 beds, 1 bath with 976 sf. 11518 Rogers is 0.34 acres, registered mobile home, 3 beds, 2 baths and 1,230 sf. Steps to the beach (Access off Rogers Road), parks, restaurants and amenities. Bring your ideas to this unique opportunity. On sewer, water at lot line. The houses are in fair condition and suitable for renting. Note: This property must be purchased with 3156 Woodsdale Road (MLS:10342668) and 3144 Woodsdale Road (MLS:10342667). (id:6769)