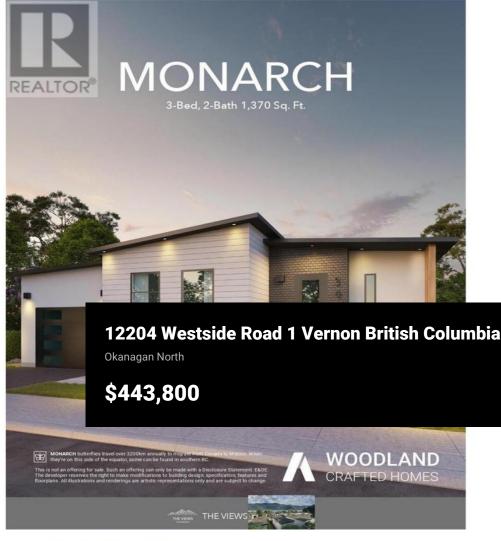

AND SUNDAY MARCH 30th. Introducing the perfect retreat nestled in the breathtaking North Okanagan Valley and conveniently located just a few minutes from the shores of Okanagan Lake. This Monarch home is built by Woodland Crafted Homes and features a modern layout. The base price includes a carport and upgraded garage options are available. With a unique exterior, this 3 bedroom, 2 bathroom home design is created for those that want it all. Entering to the open-concept Kitchen, you walk through a bright front patio and are met with the highly coveted seamless living/dining space. Guest rooms and spacious Master Bedroom at the back of the house means optimized space distribution. Backyard patio opens to your fenced rear yard homeowners get every bit of sunshine that the Okanagan has to offer. Maintenance / land use fee of \$360/month. Only 10 minutes from Vernon, 25 minutes from Silver Star Ski Resort and close to beaches, boat launch, golf and hiking trails. Short Term Rentals Permitted. Call for an Information Package today! (id:6769)