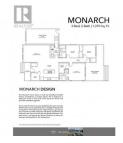

AND SUNDAY MARCH 30th. Introducing the perfect retreat nestled in the breathtaking North Okanagan Valley and conveniently located just a few minutes from the shores of Okanagan Lake. This Monarch home is built by Woodland Crafted Homes and features a modern layout. The base price includes a carport and upgraded garage options are available. With a unique exterior, this 3 bedroom, 2 bathroom home design is created for those that want it all. Entering to the open-concept Kitchen, you walk through a bright front patio and are met with the highly coveted seamless living/dining space. Guest rooms and spacious Master Bedroom at the back of the house means optimized space distribution. Backyard patio opens to your fenced rear yard homeowners get every bit of sunshine that the Okanagan has to offer. Maintenance / land use fee of \$360/month. Only 10 minutes from Vernon, 25 minutes from Silver Star Ski Resort and close to beaches, boat launch, golf and hiking trails. Short Term Rentals Permitted. Call for an Information Package today! (id:6769)