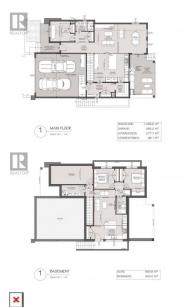

RE/MAX

**RE/MAX Kelowna** 100-1553 Harvey Avenue Kelowna, BC, Canada

×

Welcome to Unit #1-126 Deer Place. This brand-new home at The Ridge in Penticton offers modern living with exceptional versatility. The main floor features an open-concept layout with a spacious living and dining area, a chef's kitchen with stainless steel appliances, gas range, oversized island, walk-in pantry, a den/office and 3pc bath. Step onto the covered deck for yearround outdoor enjoyment. Upstairs, the primary bedroom includes a 5-piece ensuite and walk-in closet, accompanied by two additional bedrooms, a 4piece bath, and a rec room. The basement boasts a legal two-bedroom rental suite with its own 4-piece bath, plus ample storage. Complete with a covered deck, patio, and attached double garage, this home is a must-see! Currently under construction with estimated completion scheduled for the end of 2025. 2/5/10 new home warranty. Great value here! Contact the listing agent for more! (id:6769)