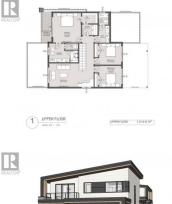

RE/MAX

**RE/MAX Kelowna** 100-1553 Harvey Avenue Kelowna, BC, Canada

×

Welcome to Unit #1-126 Deer Place. This brand-new home at The Ridge in Penticton offers modern living with exceptional versatility. The main floor features an open-concept layout with a spacious living and dining area, a chef's kitchen with stainless steel appliances, gas range, oversized island, walk-in pantry, a den/office and 3pc bath. Step onto the covered deck for yearround outdoor enjoyment. Upstairs, the primary bedroom includes a 5-piece ensuite and walk-in closet, accompanied by two additional bedrooms, a 4piece bath, and a rec room. The basement boasts a legal two-bedroom rental suite with its own 4-piece bath, plus ample storage. Complete with a covered deck, patio, and attached double garage, this home is a must-see! Currently under construction with estimated completion scheduled for the end of 2025. 2/5/10 new home warranty. Great value here! Contact the listing agent for more! (id:6769)