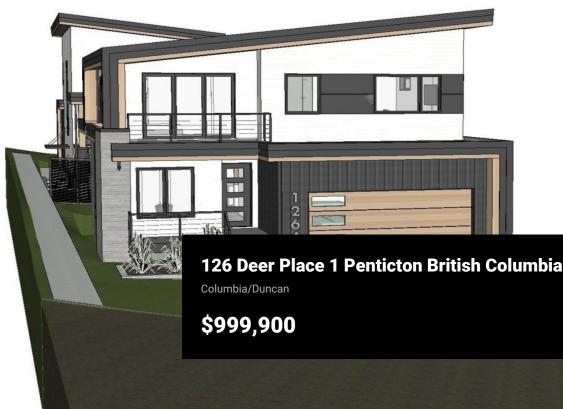

RE/MAX

**RE/MAX Kelowna** 100-1553 Harvey Avenue Kelowna, BC, Canada

×

Welcome to Unit #1-126 Deer Place. This brand-new home at The Ridge in Penticton offers modern living with exceptional versatility. The main floor features an open-concept layout with a spacious living and dining area, a chef's kitchen with stainless steel appliances, gas range, oversized island, walk-in pantry, a den/office and 3pc bath. Step onto the covered deck for yearround outdoor enjoyment. Upstairs, the primary bedroom includes a 5-piece ensuite and walk-in closet, accompanied by two additional bedrooms, a 4piece bath, and a rec room. The basement boasts a legal two-bedroom rental suite with its own 4-piece bath, plus ample storage. Complete with a covered deck, patio, and attached double garage, this home is a must-see! Currently under construction with estimated completion scheduled for the end of 2025. 2/5/10 new home warranty. Great value here! Contact the listing agent for more! (id:6769)