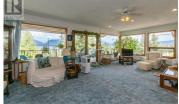

#1-1260 Trans Canada Highway - Second floor, east end. Step inside Condo # 1 and you are greeted by surrounding picture windows that give you a spectacular view of the lake. This spacious and open concept main floor is all about comfort and appealing character. The condo is wrapped in a 10 foot wide deck with flowers cascading and several areas for dining al'fresco. What a view. Also on the main floor is a washroom and a second bedroom. Upstairs is the primary bedroom. It is surrounded by windows too, with the same water view. Just imagine waking up to that. The spacious ensuite features a jacuzzi bath. The very large, walk in closet is custom fitted with drawers and storage. The Condo has just had poly B piping replaced and a new hot water tank installed in April. (id:6769)