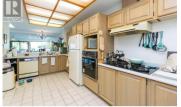

#1-1260 Trans Canada Highway - Second floor, east end. Step inside Condo # 1 and you are greeted by surrounding picture windows that give you a spectacular view of the lake. This spacious and open concept main floor is all about comfort and appealing character. The condo is wrapped in a 10 foot wide deck with flowers cascading and several areas for dining al'fresco. What a view. Also on the main floor is a washroom and a second bedroom. Upstairs is the primary bedroom. It is surrounded by windows too, with the same water view. Just imagine waking up to that. The spacious ensuite features a jacuzzi bath. The very large, walk in closet is custom fitted with drawers and storage. The Condo has just had poly B piping replaced and a new hot water tank installed in April. (id:6769)