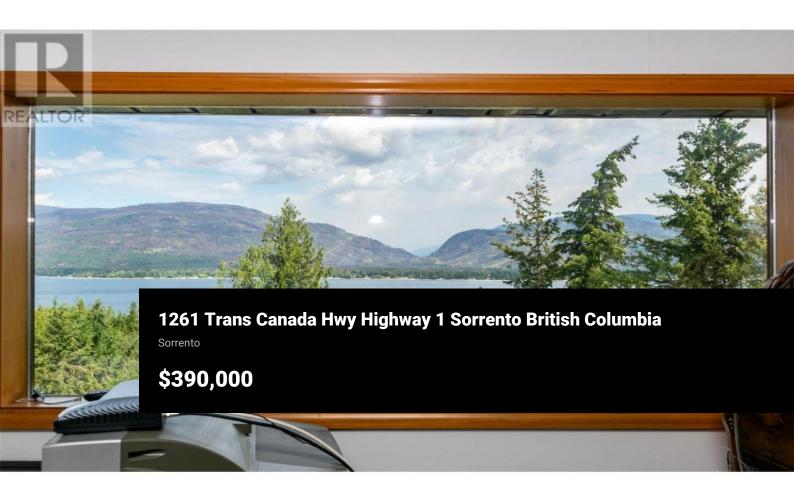

#1-1260 Trans Canada Highway - Second floor, east end. Step inside Condo # 1 and you are greeted by surrounding picture windows that give you a spectacular view of the lake. This spacious and open concept main floor is all about comfort and appealing character. The condo is wrapped in a 10 foot wide deck with flowers cascading and several areas for dining al'fresco. What a view. Also on the main floor is a washroom and a second bedroom. Upstairs is the primary bedroom. It is surrounded by windows too, with the same water view. Just imagine waking up to that. The spacious ensuite features a jacuzzi bath. The very large, walk in closet is custom fitted with drawers and storage. The Condo has just had poly B piping replaced and a new hot water tank installed in April. (id:6769)