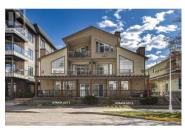

140 Harbourfront Drive 1 Salmon Arm British Columbia NE Salmon Arm \$449,000

STRATA LOT 2

Prime Commercial Strata Unit in Salmon Arm - Waterfront Proximity & Ample Parking! Seize this incredible opportunity to own a versatile commercial strata unit in the heart of Salmon Arm! Located just steps from the waterfront, this property offers high visibility, easy accessibility, and ample on-site parking. Currently operating as a healthcare clinic, this space is well-suited for a variety of professional, retail, or service-based businesses. Featuring a bright, wellmaintained interior, this unit provides a welcoming atmosphere for clients and customers alike. Originally designed as two separate live/work studios that could be purchased together or independently the space offers flexibility for all types of business needs. Whether you're an investor or a business owner looking for the perfect location, this prime spot offers strong growth potential in one of BC's most scenic and vibrant communities. (id:6769)