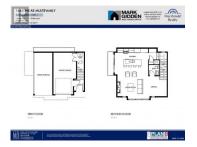

Elevate your living experience with our exquisite new townhomes, available for move-in by January 2025. These eight meticulously crafted homes combine timeless finishes with contemporary design, featuring spacious rooftop patios in a prime central location. Designed for a luxurious yet low-maintenance lifestyle, our townhomes offer the perfect blend of comfort and elegance. This 2 bed, 2.5 bath, centrally located townhouse comes with a rooftop patio engineered to accommodate a full-size hot tub, and comes complete with glass railing, water and gas! Upon entering the second floor living space you will find a spacious kitchen with quartz countertops, SS appliances, gas range and walk-in pantry. There's plenty of room for a dining table, and you will love the spacious living room with cozy gas fireplace. There are 2 large bedrooms on the 3rd floor; both with full ensuite bathrooms (perfect for guest privacy). This home has an ATTACHED single car garage with provision made to add an EV charger! These homes are being constructed by the award-winning team at Plan B, and come with 2-5-10 New Home Warranty. (id:6769)