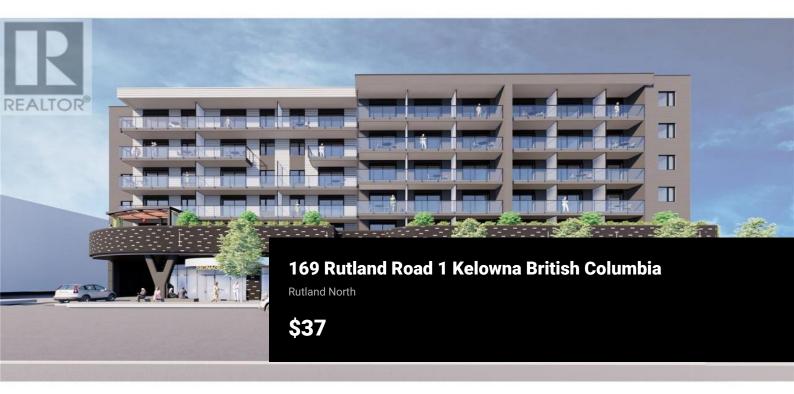

RE/MAX Kelowna 100-1553 Harvey Avenue Kelowna, BC, Canada Central in Rutland is a six-storey mixed-use development featuring 114 residential rental units and six retail CRUs, ranging from 823 to 1,880 sq. ft. CRU 1 offers 1,273 sq. ft and can be combined with CRU 2 for a total of 2,096 sq. ft. Each unit includes 200-amp, three-phase power service and approximately 14-foot ceilings. The property features a shared commercial loading bay and offers great signage opportunities. Ideally located off Highway 33 in a high-traffic area, perfect for cafes, restaurants, and retail services. Demising options are available. Estimated occupancy is Q3 2025. (id:6769)