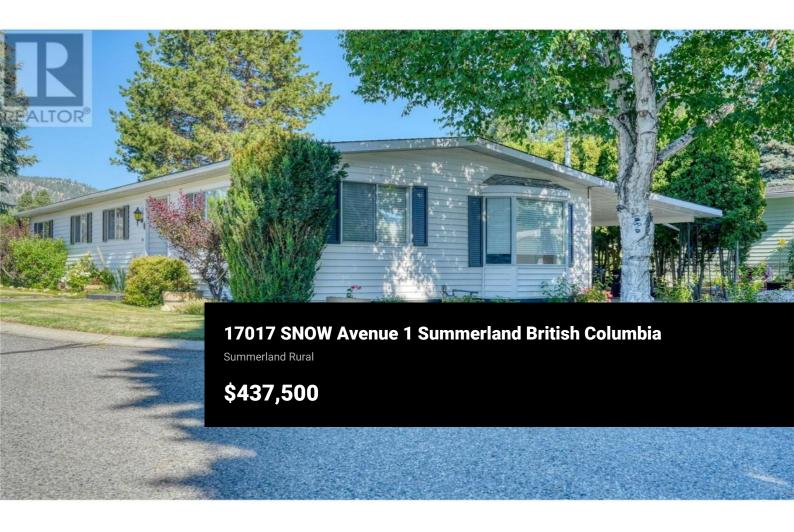

Retire affordably, retire comfortably, retire safely, in Summerland. This well kept 3 bed 2 bath home with a nice, private yard and an enjoyable workshop is located ideally in a safe, secure 55+ area. Beautiful walking trails nearby, or ebike to town! The clubhouse is a short walk across the park to join gettogethers, and the golf course is literally around the corner. Easy to view with short notice, and flexible possession is available. This is a very well run private park with a very nice community feel and reasonable, low priced monthly lease, all with a well cared for home that is move in ready. Lots of parking space, pets allowed, and appliances are included. Retire well, this home works! (id:6769)