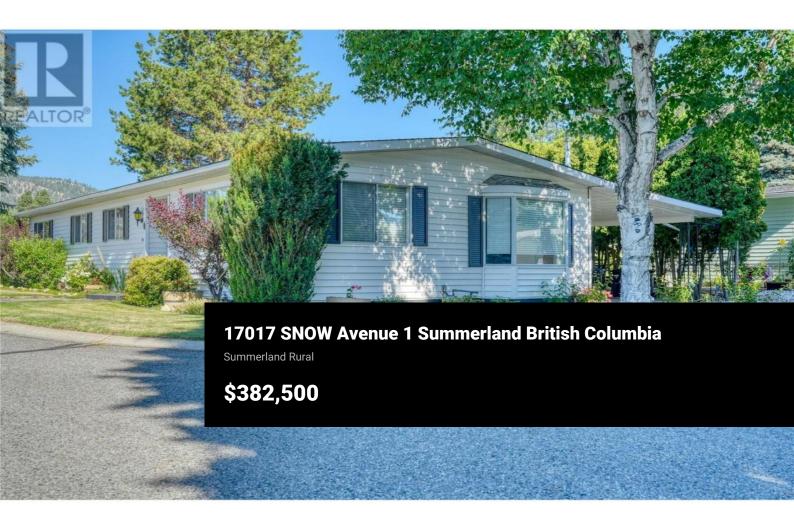

Retire affordably, retire comfortably, retire safely, in Summerland. This well-kept 3 bed 2 bath home with a nice, private yard and an enjoyable workshop is located ideally in a safe, secure 55+ area. Beautiful walking trails nearby, or ebike to town! The clubhouse is a short walk across the park to join gettogethers, and the golf course is literally around the corner. Easy to view with short notice, and flexible possession is available. This is a very well-run private park with a very nice community feel and reasonable, low priced monthly lease, all with a well cared for home that is move-in ready. Lots of parking space, pets allowed, and appliances are included. Retire well, this home works! (id:6769)